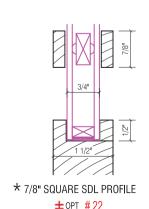

### **SDL PROFILES**

#### AVAILABLE IN 1 3/8", 1 1/2" & 1 3/4" SASH/DOOR

\* 7/8" OGEE SDL PROFILE

± OPT # 24

- \* ALL EXTERIOR GRIDS ARE PRIMED
- \* Set up charge required
- **±** Additional charge required

\*Can be V-Grooved. Cobb Custom standard is Beaded V-Groove.