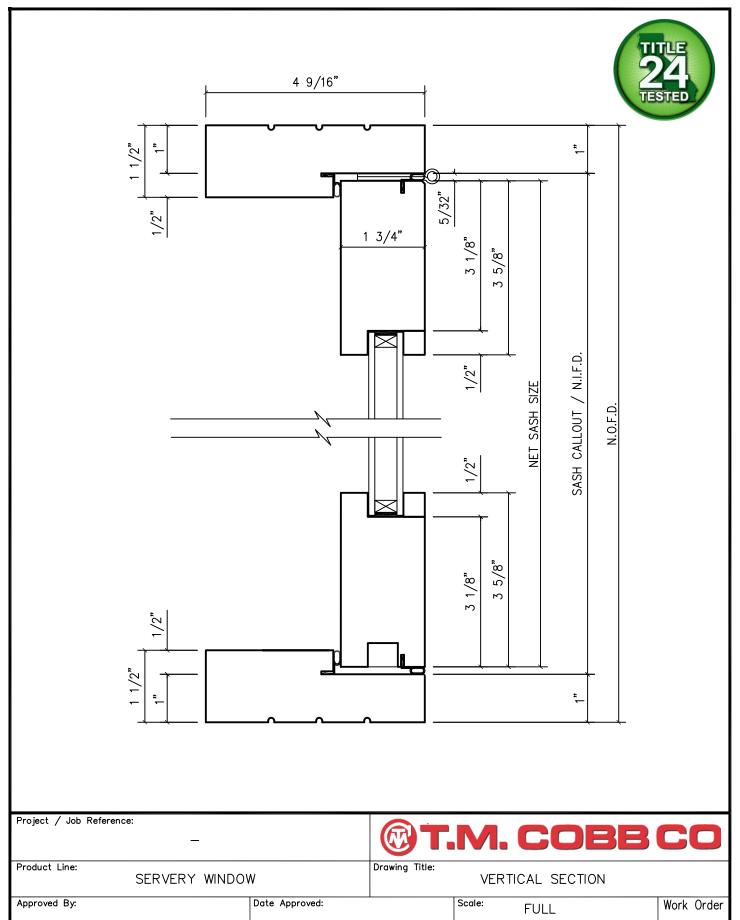

| Project / Job Reference: —                                                                    |                                  | ®T.    | M.         | COBB           | CO         |
|-----------------------------------------------------------------------------------------------|----------------------------------|--------|------------|----------------|------------|
| Product Line: SERVERY WINDO                                                                   | Drawing Title:  VERTICAL SECTION |        |            |                |            |
| Approved By:                                                                                  | Date Approved:                   | •      | Scale:     | FULL           | Work Order |
| Drawings & Specifications contain confidential information that are the property of T.M. Cobb | <sup>Drawn By:</sup> Boris Or    | ellana | Date:      | 04/03/23       | A1         |
| Millwork Division and may not be reproduced or used without written permission by the Owner   | Directory: TMCobb                | Orders | File Name: | SERVERY WINDOW |            |