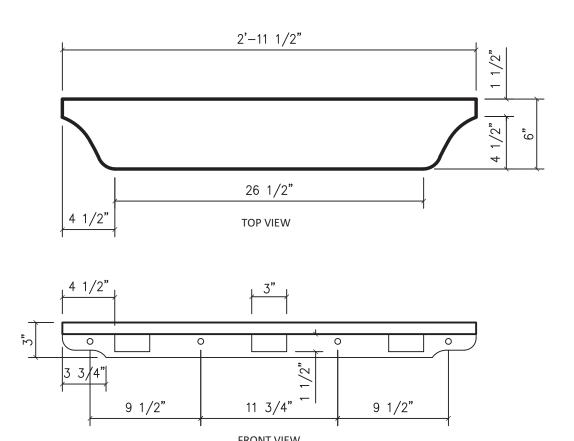

|               |            |                |            | Drawing Title:                 |      |  |  |
|--------------------------|---------------|------------|----------------|------------|--------------------------------|------|--|--|
|                          | <u>-</u>      |            |                | D          | istribution Dutch Shelf for 2' | ' 8" |  |  |
| _                        |               | Date Appro | oved:          | Scale:     | 1/2" = 1"                      |      |  |  |
|                          | Product Line: | Drawn By:  | Boris Orellana | Date:      | 11/03/23                       | -    |  |  |
| ea<br>r                  | Approved By:  | Directory: | TMCobb         | File Name: | SHELF                          |      |  |  |

### (FOR 3'0" DOOR)



FRONT VIEW



| ®T.M. COBB ( | 30 |
|--------------|----|
|--------------|----|

Drawings & Specifications contain confidential information that are the property of T.M. Cobb Cobb Custom Division and may not be reproduced or used without written permission by the Owner

|          | Project / Job Reference: |            |                | Drawing Title: |                                |    |
|----------|--------------------------|------------|----------------|----------------|--------------------------------|----|
|          | -                        |            |                |                | istribution Dutch Shelf for 3' | o" |
|          |                          | Date Appro | oved:          | Scale:         | 1/2" = 1"                      |    |
|          | Product Line: