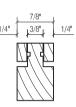

Product Line:

STANDARD PRODUCT LINE

Drawing Title:

CROSS SECTION

| Approved By:                                                                                | Date Approved:             | Scale:            |   |  |
|---------------------------------------------------------------------------------------------|----------------------------|-------------------|---|--|
| intermediate did did property of time cobb                                                  | Drawn By: Boris Orellana   | Date: 03/05/20    | 1 |  |
| Millwork Division and may not be reproduced or used without written permission by the Owner | Directory: TMCobb\Moulding | File Name: P05998 | 1 |  |