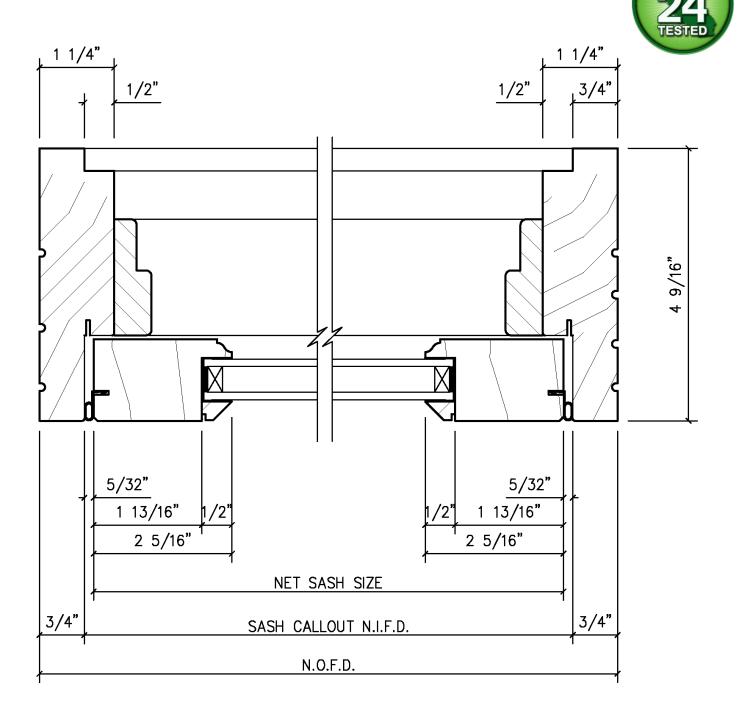

| Drawing Title:    | HEAD   | / SILL SECTION |                |            |  |
| Approved By:                                                                                                     | Date Approved:    |        | Scale:         | FULL           | Work Order |  |
| Drawings & Specifications contain confidential information that are the property of T.M. Cobb Brawn By: Boris Or |                   | ellana | Date:          | 04/03/23       | A1         |  |
| Millwork Division and may not be reproduced or used without written permission by the Owner                      | Directory: TMCobb | Orders | File Name:     | SERVERY WINDOW |            |  |





## HOPPER HORIZONTAL SECTION









TRANSOM – SWING OUT FIXED





### TRANSOM - SWING IN FIXED





### TRANSOM - SWING IN FIXED





### **SLIDING PATIO DOOR**







## **SLIDING PATIO DOOR**

# TITLE 24 TESTED

### **HORIZONTAL SECTION**





### **DOOR - SWING IN**







# DOOR - SWING IN HORIZONTAL SECTION







### **FRENCH DOOR**







# FRENCH DOOR HORIZONTAL SECTION







### **DUTCH DOOR**







# **DUTCH DOOR**HORIZONTAL SECTION





### (FOR 2'8" DOOR)







| <b>®T.M.</b> € | COBBCO |
|----------------|--------|
|----------------|--------|

Drawings & Specifications contain confidential information that are the property of T.M. Cobb Cobb Custom Division and may not be reproduced or used without written permission by the Owner

| Project / Job Reference: |               |            |                |            | Drawing Title: