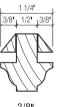

### **SDL PROFILES**

#### AVAILABLE IN 1 3/8", 1 1/2" & 1 3/4" SASH/DOOR

\* 7/8" OGEE SDL PROFILE

± OPT # 24

- \* ALL EXTERIOR GRIDS ARE PRIMED
- \* Set up charge required
- **±** Additional charge required

\*Can be V-Grooved. Cobb Custom standard is Beaded V-Groove.