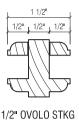

#### AVAILABLE IN 1 3/8", 1 1/2" & 1 3/4" SASH/DOOR

STD #1

1/2" T.W. STKG OVOLO STOP STD # 2

OVOLO STOP STD #3

1/2" SQUARE STKG SQUARE STOP

O STOP

± STD #4