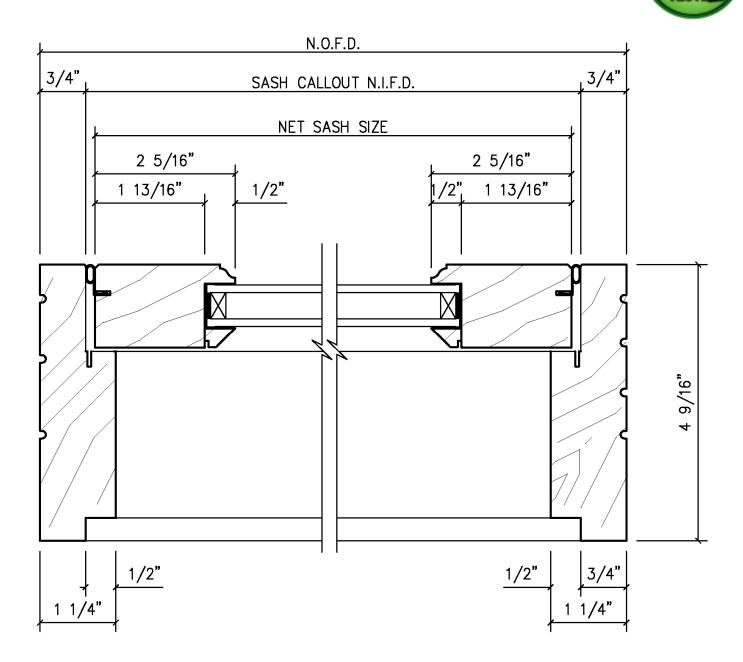

ng Title:    | HEAD   | / SILL SECTION |                |            |  |
| Approved By:                                                                                                     | Date Approved:    |        | Scale:         | FULL           | Work Order |  |
| Drawings & Specifications contain confidential information that are the property of T.M. Cobb Brawn By: Boris Or |                   | ellana | Date:          | 04/03/23       | A1         |  |
| Millwork Division and may not be reproduced or used without written permission by the Owner                      | Directory: TMCobb | Orders | File Name:     | SERVERY WINDOW |            |  |





## HOPPER HORIZONTAL SECTION









TRANSOM – SWING OUT FIXED





### TRANSOM - SWING IN FIXED





### TRANSOM - SWING IN FIXED





### **SLIDING PATIO DOOR**







## **SLIDING PATIO DOOR**

# TITLE 24 TESTED

### **HORIZONTAL SECTION**





### **DOOR - SWING IN**







# DOOR - SWING IN HORIZONTAL SECTION







### **FRENCH DOOR**







# FRENCH DOOR HORIZONTAL SECTION







### **DUTCH DOOR**







# **DUTCH DOOR**HORIZONTAL SECTION





### (FOR 2'8" DOOR)







| <b>®T.M.</b> € | COBBCO |
|----------------|--------|
|----------------|--------|

Drawings & Specifications contain confidential information that are the property of T.M. Cobb Cobb Custom Division and may not be reproduced or used without written permission by the Owner

| Project / Job Reference: |               |            |                |            | Drawing Title:                 |      |  |  |
|--------------------------|------------