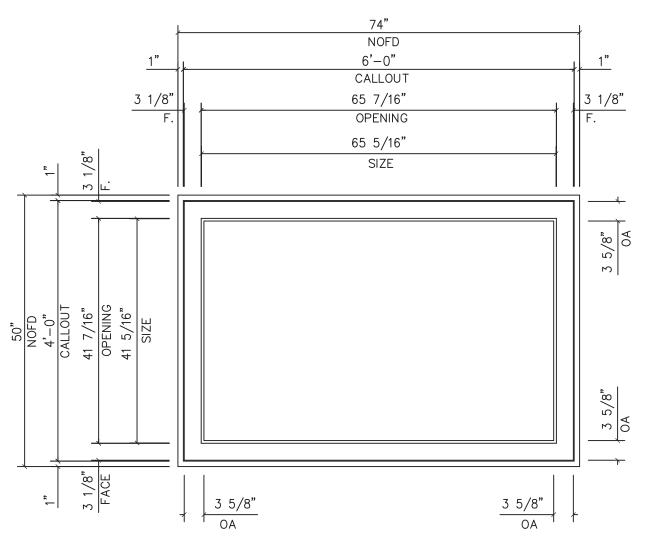

## AWNING HORIZONTAL SECTION

| Project / Job Reference: —                                                                  |                               | ®T.    | M.         | COBB           | CO         |
|---------------------------------------------------------------------------------------------|-------------------------------|--------|------------|----------------|------------|
| Product Line: SERVERY WINDOV                                                                | Drawing Title: ELEVATION VIEW |        |            |                |            |
| Approved By:                                                                                | Date Approved:                |        | Scale:     | FULL           | Work Order |
| information that are the property of i.m. Codd                                              |                               | ellana | Date:      | 04/03/23       | A1         |
| Millwork Division and may not be reproduced or used without written permission by the Owner | Directory: TMCobb             | Orders | File Name: | SERVERY WINDOW |            |