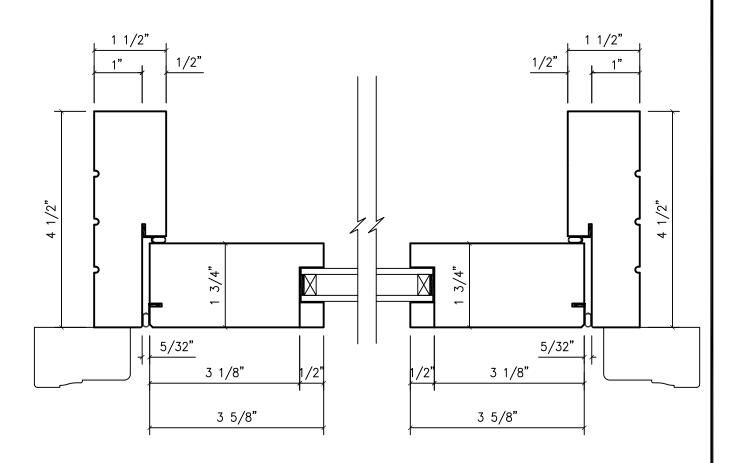

| Project / Job Reference:                                                                      |                                   | ®T.     | M.         | COBB           | CO         |
|-----------------------------------------------------------------------------------------------|-----------------------------------|---------|------------|----------------|------------|
| Product Line: SERVERY WINDO                                                                   | Drawing Title: HORIZONTAL SECTION |         |            |                |            |
| Approved By:                                                                                  | Date Approved:                    |         | Scale:     | FULL           | Work Order |
| Drawings & Specifications contain confidential information that are the property of T.M. Cobb |                                   | ellana  | Date:      | 04/03/23       | A1         |
| Millwork Division and may not be reproduced or used without written permission by the Owner   | Directory: TMCobb                 | \Orders | File Name: | SERVERY WINDOW |            |