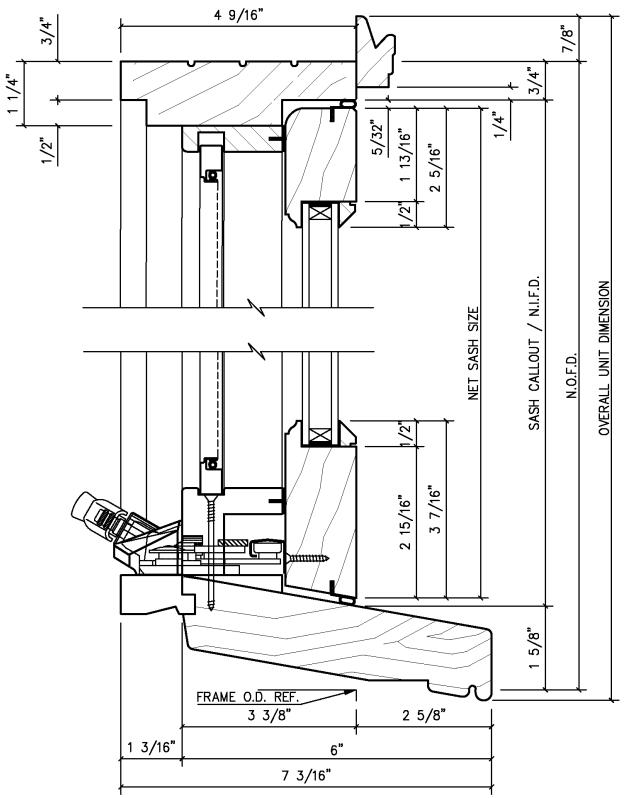

*DOUBLE HUNG - JAMBLINER**

#### **VERTICAL SECTION**



Drawings & Specifications contain confidential information that are the property of T.M. Cobb Millwork Division and may not be reproduced or used without written permission by the Owner



### **DOUBLE HUNG - JAMBLINER**



## **DOUBLE HUNG – HIDDEN BALANCE VERTICAL SECTION** 4 9/16" 5/8" 4 3/16" 3/8" 3/8" 5/16" SASH CALLOUT / N.I.F.D. OVERALL UNIT DIMENSION SASH SIZE N.O.F.D. 2 15/16" 1 1/4" 3/8" 6 3/4" 6 7/8"

Drawings & Specifications contain confidential information that are the property of T.M. Cobb Millwork Division and may not be reproduced or used without written permission by the Owner



#### **DOUBLE HUNG - HIDDEN BALANCE**





## **HORIZONTAL SLIDER**







#### **HORIZONTAL SLIDER**







# AWNING VERTICAL SECTION







## AWNING HORIZONTAL SECTION







| Project / Job Reference: —                                                                  |                               | ®T.    | M.         | COBB           | CO         |
|---------------------------------------------------------------------------------------------|-------------------------------|--------|------------|----------------|------------|
| Product Line: SERVERY WINDOV                                                                | Drawing Title: ELEVATION VIEW |        |            |                |            |
| Approved By:                                                                                | Date Approved:                |        | Scale:     | FULL           | Work Order |
| information that are the property of i