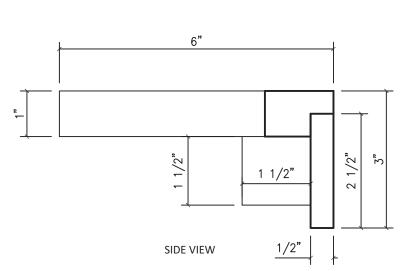

|            |                |            | Drawing Title:                 |      |  |  |
|--------------------------|---------------|------------|----------------|------------|--------------------------------|------|--|--|
|                          | <u>-</u>      |            |                | D          | istribution Dutch Shelf for 2' | ' 8" |  |  |
| _                        |               | Date Appro | oved:          | Scale:     | 1/2" = 1"                      |      |  |  |
|                          | Product Line: | Drawn By:  | Boris Orellana | Date:      | 11/03/23                       | -    |  |  |
| ea<br>r                  | Approved By:  | Directory: | TMCobb         | File Name: | SHELF                          |      |  |  |

### (FOR 3'0" DOOR)



FRONT VIEW



| ®T.M. COBB ( | 30 |
|--------------|----|
|--------------|----|

Drawings & Specifications contain confidential information that are the property of T.M. Cobb Cobb Custom Division and may not be reproduced or used without written permission by the Owner

|          | Project / Job Reference: |            |                | Drawing Title: |                                |    |
|----------|--------------------------|------------|----------------|----------------|--------------------------------|----|
|          | -                        |            |                |                | istribution Dutch Shelf for 3' | o" |
|          |                          | Date Appro | oved:          | Scale:         | 1/2" = 1"                      |    |
|          | Product Line:            | D