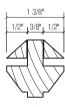

### **SDL PROFILES**

#### AVAILABLE IN 1 3/8", 1 1/2" & 1 3/4" SASH/DOOR

\* 7/8" OGEE SDL PROFILE

± OPT # 24

- \* ALL EXTERIOR GRIDS ARE PRIMED
- \* Set up charge required
- **±** Additional charge required

\*Can be V-Grooved. Cobb Custom standard is Beaded V-Groove.