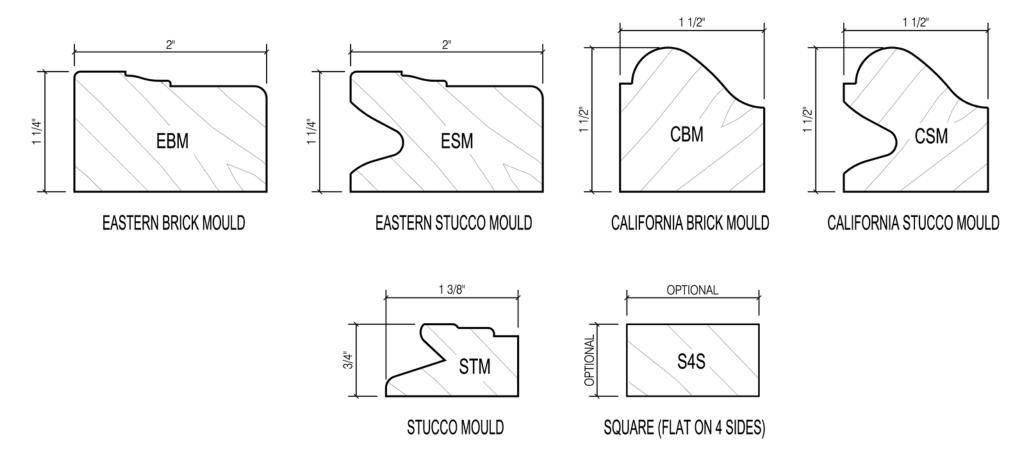

<sup>\*\*</sup>Please Note: These are the architectural details of most of our standard Title 24 products.

| d   | Dutch Doors                               |    |
|-----|-------------------------------------------|----|
|     | Inswing Dutch Door                        | 42 |
|     | Standard Dutch Shelf                      | 44 |
|     | Sidelites                                 |    |
|     | Fixed Sidelite                            | 47 |
|     | Crank Out Sidelite                        | 49 |
|     | Direct Set Sidelite                       | 51 |
| 100 | Sill Options                              |    |
|     | Window Sills                              | 53 |
|     | Door Sills                                | 54 |
| d   | TDL & SDL Sticking & Stop Profile Options | 55 |
| 1   | Panel Profile Options                     | 56 |
|     | Raised Moulding Options                   | 57 |
| red | Exterior Moulding Options                 | 58 |