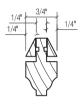

#### AVAILABLE IN 1 3/8", 1 1/2" & 1 3/4" SASH/DOOR

3/8" OVOLO STKG OVOLO. STOP STD # 13

1/4" OGEE STKG SIM. PUTTY ★ OPT #8

1/4"
SIM. PUTTY
\*\* OPT # 14

1/4" OGEE STKG # 600. STOP STD # 9

3/8" STD. STOP \* OPT # 15