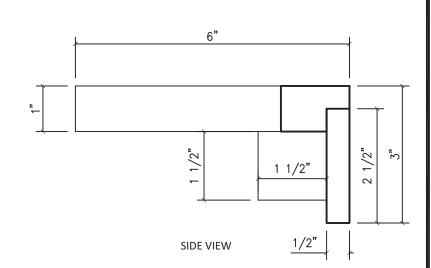

rty of T.M. Cobb Brawn By: Boris Or |                   | ellana | Date:          | 04/03/23       | A1         |  |
| Millwork Division and may not be reproduced or used without written permission by the Owner                      | Directory: TMCobb | Orders | File Name:     | SERVERY WINDOW |            |  |





## HOPPER HORIZONTAL SECTION









TRANSOM – SWING OUT FIXED





### TRANSOM - SWING IN FIXED





### TRANSOM - SWING IN FIXED





### **SLIDING PATIO DOOR**







## **SLIDING PATIO DOOR**

# TITLE 24 TESTED

### **HORIZONTAL SECTION**





### **DOOR - SWING IN**







# DOOR - SWING IN HORIZONTAL SECTION







### **FRENCH DOOR**







# FRENCH DOOR HORIZONTAL SECTION







### **DUTCH DOOR**







# **DUTCH DOOR**HORIZONTAL SECTION





### (FOR 2'8" DOOR)







| <b>®T.M.</b> € | COBBCO |
|----------------|--------|
|----------------|--------|

Drawings & Specifications contain confidential information that are the property of T.M. Cobb Cobb Custom Division and may not be reproduced or used without written permission by the Owner

| Project / Job Reference: |               |            |                |            | Drawing Title:                 |      |  |  |
|--------------------------|---------------|------------|----------------|------------|--------------------------------|------|--|--|
|                          | <u>-</u>      |            |                | D          | istribution Dutch Shelf for 2' | ' 8" |  |  |
| _                        |               | Date Appro | oved:          | Scale:     | 1/2" = 1"                      |