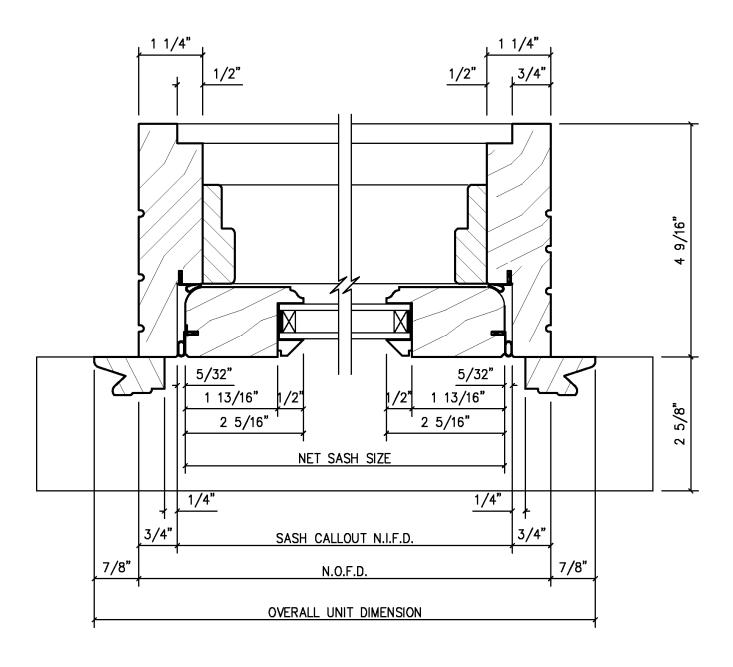

|    |
|     | Window Sills                              | 53 |
|     | Door Sills                                | 54 |
| d   | TDL & SDL Sticking & Stop Profile Options | 55 |
| 1   | Panel Profile Options                     | 56 |
|     | Raised Moulding Options                   | 57 |
| red | Exterior Moulding Options                 | 58 |

<sup>\*\*</sup>Please Note: These are the architectural details of most of our standard Title 24 products.



## **CASEMENT SWING OUT**









### **CASEMENT SWING OUT**







## **CASEMENT – RABBT PAIR**







## CASEMENT – RABBT PAIR







## **CASEMENT SWING IN**







## **CASEMENT SWING IN**







### **CASEMENT PUSH OUT**







### **CASEMENT PUSH OUT**







### **CASEMENT FIXED**







## CASEMENT FIXED HORIZONTAL SECTION







## **DOUBLE HUNG - JAMBLINER**

#### **VERTICAL SECTION**



Drawings & Specifications contain confidential information that are the property of T.M. Cobb Millwork Division and may not be reproduced or used without written permission by the Owner



### **DOUBLE HUNG - JAMBLINER**



## **DOUBLE HUNG – HIDDEN BALANCE VERTICAL SECTION** 4 9/16" 5/8" 4 3/16" 3/8" 3/8" 5/16" SASH CALLOUT / N.I.F.D. OVERALL UNIT DIMENSION SASH SIZE N.O.F.D. 2 15/16" 1 1/4" 3/8" 6 3/4" 6 7/8"

Drawings & Specifications contain confidential information that are the property of T.M. Cobb Millwork Division and may not be reproduced or used without written permission by the Owner



#### **DOUBLE HUNG - HIDDEN BALANCE**





## **HORIZONTAL SLIDER**







#### **HORIZONTAL SLIDER**







# AWNING VERTICAL SEC