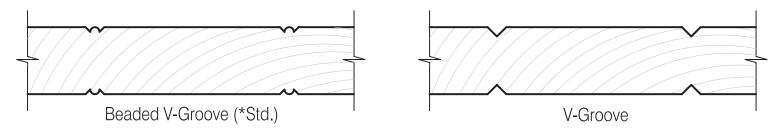

#### AVAILABLE IN 1 3/8", 1 1/2" & 1 3/4" SASH/DOOR

\* 7/8" OGEE SDL PROFILE

± OPT # 24

- \* ALL EXTERIOR GRIDS ARE PRIMED
- \* Set up charge required
- **±** Additional charge required

\*Can be V-Grooved. Cobb Custom standard is Beaded V-Groove.