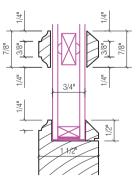

### **SDL PROFILES**

#### AVAILABLE IN 1 3/8", 1 1/2" & 1 3/4" SASH/DOOR

\* 7/8" OGEE SDL PROFILE

± OPT # 24

- \* ALL EXTERIOR GRIDS ARE PRIMED
- \* Set up charge required
- **±** Additional charge required

\*Can be V-Grooved. Cobb Custom standard is Beaded V-Groove.