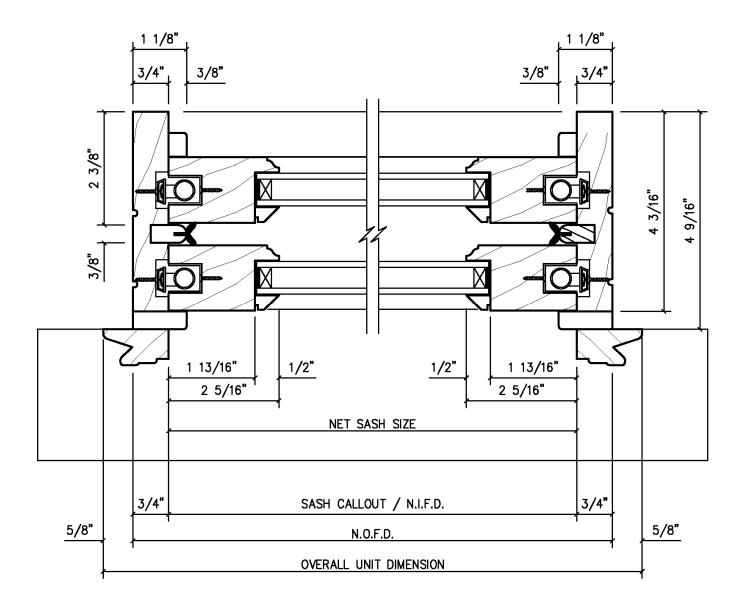

NT PUSH OUT**







### **CASEMENT FIXED**







## CASEMENT FIXED HORIZONTAL SECTION







## **DOUBLE HUNG - JAMBLINER**

#### **VERTICAL SECTION**



Drawings & Specifications contain confidential information that are the property of T.M. Cobb Millwork Division and may not be reproduced or used without written permission by the Owner



### **DOUBLE HUNG - JAMBLINER**



## **DOUBLE HUNG – HIDDEN BALANCE VERTICAL SECTION** 4 9/16" 5/8" 4 3/16" 3/8" 3/8" 5/16" SASH CALLOUT / N.I.F.D. OVERALL UNIT DIMENSION SASH SIZE N.O.F.D. 2 15/16" 1 1/4" 3/8" 6 3/4" 6 7/8"

Drawings & Specifications contain confidential information that are the property of T.M. Cobb Millwork Division and may not be reproduced or used without written permission by the Owner



#### **DOUBLE HUNG - HIDDEN BALANCE**





## **HORIZONTAL SLIDER**







#### **HORIZONTAL SLIDER**







# AWNING VERTICAL SECTION







## AWNING HORIZONTAL SECTION







| Project / Job Reference: —                                                                  |                               | ®T.    | M.         | COBB           | CO         |
|---------------------------------------------------------------------------------------------|-------------------------------|--------|------------|----------------|------------|
| Product Line: SERVERY WINDOV                                                                | Drawing Title: ELEVATION VIEW |        |            |                |            |
| Approved By:                                                                                | Date Approved: