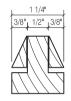

#### SINGLE GLAZED

#### AVAILABLE IN 1 3/8", 1 1/2" & 1 3/4" SASH/DOOR

3/8" OVOLO STKG OVOLO. STOP STD # 13

1/4" OGEE STKG SIM. PUTTY ★ OPT #8

1/4"
SIM. PUTTY
\*\* OPT # 14

1/4" OGEE STKG # 600. STOP STD # 9

3/8" STD. STOP \* OPT # 15

1/4" OGEE STKG SIM. PUTTY STD # 10

3/8" SIM, PUTTY ★ OPT # 16

1/4" SQUARE STKG SQUARE STOP ± STD # 11

1/2"
SIM. PUTTY
★ OPT # 17

3/8" SQUARE STKG SIM. PUTTY ± STD # 12

1/2"
SIM. STOP
★ OPT # 18