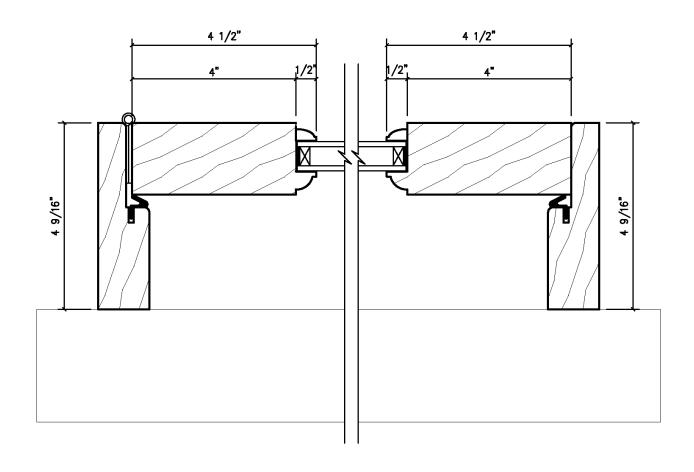

Work Order |  |
| Drawings & Specifications contain confidential information that are the property of T.M. Cobb Brawn By: Boris Or |                   | ellana | Date:          | 04/03/23       | A1         |  |
| Millwork Division and may not be reproduced or used without written permission by the Owner                      | Directory: TMCobb | Orders | File Name:     | SERVERY WINDOW |            |  |





## HOPPER HORIZONTAL SECTION









TRANSOM – SWING OUT FIXED





### TRANSOM - SWING IN FIXED





### TRANSOM - SWING IN FIXED





### **SLIDING PATIO DOOR**







## **SLIDING PATIO DOOR**

# TITLE 24 TESTED

### **HORIZONTAL SECTION**





### **DOOR - SWING IN**







# DOOR - SWING IN HORIZONTAL SECTION







### **FRENCH DOOR**







# FRENCH DOOR HORIZONTAL SECTION







### **DUTCH DOOR**







# **DUTCH DOOR**HORIZONTAL SECTION





### (FOR 2'8" DOOR)







| <b>®T.M.</b> € | COBBCO |
|----------------|--------|
|----------------|--------|

Drawings & Specifications contain confidential information that are the property of T.M. Cobb Cobb Custom Division and may not be reproduced or used without written permission by the Owner

| Project / Job Reference: |               |            |                |            | Drawing Title:                 |      |  |  |
|--------------------------|---------------|------------|----------------|------------|--------------------------------|------|--|--|
|                          | <u>-</u>      |            |                | D          | istribution Dutch Shelf for 2' | ' 8" |  |  |
| _