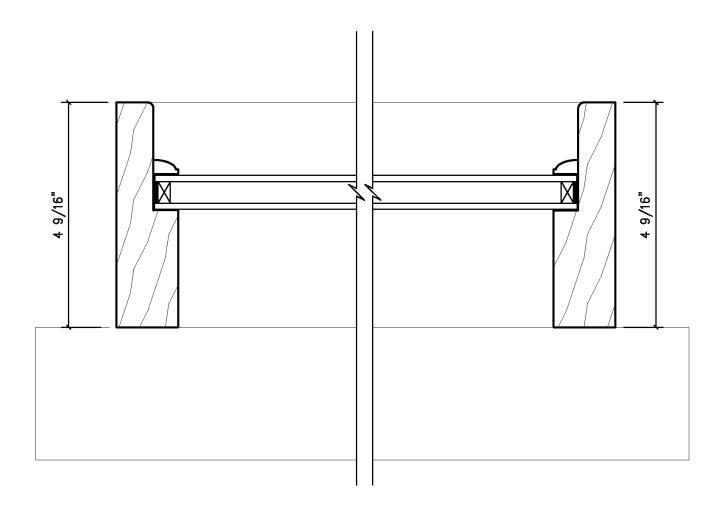

|            |                | D              | istribution Dutch Shelf for 3' | 6" |  |
| _                        |               | Date Appro | oved:          | Scale:         | 1/2" = 1"                      |    |  |
|                          | Product Line: | Drawn By:  | Boris Orellana | Date:          | 11/03/23                       | -  |  |
| ea<br>r                  | Approved By:  | Directory: | TMCobb         | File Name:     | SHELF                          |    |  |



### **FIXED SIDELITE**







# FIXED SIDELITE HORIZONTAL SECTION







## **OPERABLE SIDELITE**

### **HORIZONTAL SECTION**







# OPERABLE SIDELITE HORIZONTAL SECTION

# TITLE 24 TESTED





### **DIRECT SET SIDELITE**







## DIRECT SET SIDELITE

# TITLE 24 TESTED

### **HORIZONTAL SECTION**



### SLOPE SILL APPLICATIONS

### FLAT SILL APPLICATIONS



### COBB CUSTOM SWINGING DOOR SILL OPTIONS



Drawings & Specifications contain confidential information that are the property of T.M. Cobb Millwork Division and may not be reproduced or used without written permission by the Owner

#### **DUAL GLAZED**

#### AVAILABLE IN 1 3/8", 1 1/2" & 1 3/4" SASH/DOOR



STD #1







1/2" T.W. STKG OVOLO STOP STD # 2

OVOLO STOP STD #3

1/2" SQUARE STKG SQUARE STOP

O STOP

± STD #4

#### SINGLE GLAZED

#### AVAILABLE IN 1 3/8", 1 1/2" & 1 3/4" SASH/DOOR







3/8" OVOLO STKG OVOLO. STOP STD # 13



1/4" OGEE STKG SIM. PUTTY ★ OPT #8



1/4"
SIM. PUTTY
\*\* OPT # 14



1/4" OGEE STKG # 600. STOP STD # 9



3/8" STD. STOP \* OPT # 15



1/4" OGEE STKG SIM. PUTTY STD # 10



3/8" SIM, PUTTY ★