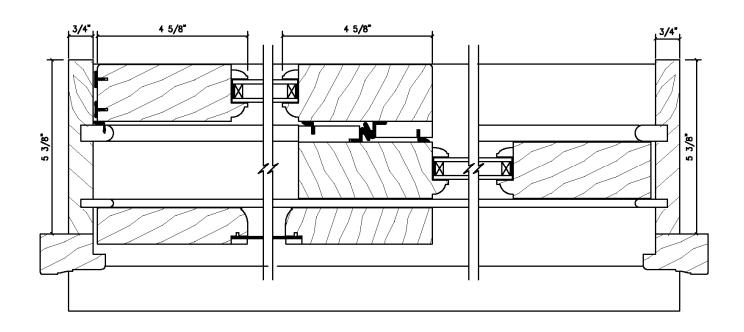

| Date Approved:    |        | Scale:         | FULL           | Work Order |  |
| Drawings & Specifications contain confidential information that are the property of T.M. Cobb Brawn By: Boris Or |                   | ellana | Date:          | 04/03/23       | A1         |  |
| Millwork Division and may not be reproduced or used without written permission by the Owner                      | Directory: TMCobb | Orders | File Name:     | SERVERY WINDOW |            |  |





## HOPPER HORIZONTAL SECTION









TRANSOM – SWING OUT FIXED





### TRANSOM - SWING IN FIXED





### TRANSOM - SWING IN FIXED





### **SLIDING PATIO DOOR**







## **SLIDING PATIO DOOR**

# TITLE 24 TESTED

### **HORIZONTAL SECTION**





### **DOOR - SWING IN**







# DOOR - SWING IN HORIZONTAL SECTION







### **FRENCH DOOR**







# FRENCH DOOR HORIZONTAL SECTION







### **DUTCH DOOR**







# **DUTCH DOOR**HORIZONTAL SECTION





### (FOR 2'8" DOOR)







| <b>®T.M.</b> € | COBBCO |
|----------------|--------|
|----------------|--------|

Drawings & Specifications contain confidential information that are the property of T.M. Cobb Cobb Custom Division and may not be reproduced or used without written permission by the Owner

| Project / Job Reference: |               |            |                |            | Drawing Title:                 |      |  |  |
|--------------------------|---------------|------------|----------------|------------|--------------------------------|------|--|--|
|