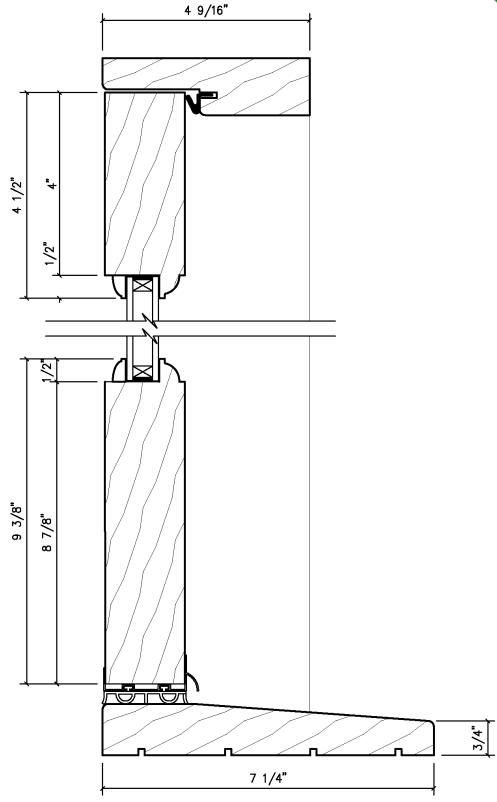

| Scale:         | FULL           | Work Order |  |
| Drawings & Specifications contain confidential information that are the property of T.M. Cobb Brawn By: Boris Or |                   | ellana | Date:          | 04/03/23       | A1         |  |
| Millwork Division and may not be reproduced or used without written permission by the Owner                      | Directory: TMCobb | Orders | File Name:     | SERVERY WINDOW |            |  |





## HOPPER HORIZONTAL SECTION









TRANSOM – SWING OUT FIXED





### TRANSOM - SWING IN FIXED





### TRANSOM - SWING IN FIXED





### **SLIDING PATIO DOOR**







## **SLIDING PATIO DOOR**

# TITLE 24 TESTED

### **HORIZONTAL SECTION**





### **DOOR - SWING IN**







# DOOR - SWING IN HORIZONTAL SECTION







### **FRENCH DOOR**







# FRENCH DOOR HORIZONTAL SECTION







### **DUTCH DOOR**







# **DUTCH DOOR**HORIZONTAL SECTION





### (FOR 2'8" DOOR)







| <b>®T.M.</b> € | COBBCO |
|----------------|--------|
|----------------|--------|

Drawings & Specifications contain confidential information that are the property of T.M. Cobb Cobb Custom Division and may not be reproduced or used without written permission by the Owner

| Project / Job Reference: |               |            |                |            | Drawing Title:                 |      |  |  |
|--------------------------|---------------|------------|----------------|------------|--------------------------------|------|--|--|
|                          | <u>-</u>      |            |                | D          | istribution Dutch Shelf for 2' |