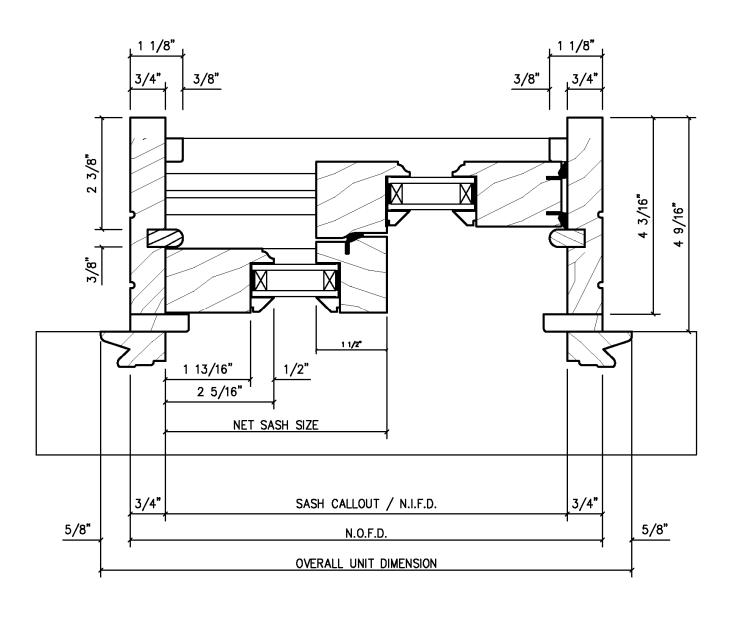

ED HORIZONTAL SECTION







## **DOUBLE HUNG - JAMBLINER**

#### **VERTICAL SECTION**



Drawings & Specifications contain confidential information that are the property of T.M. Cobb Millwork Division and may not be reproduced or used without written permission by the Owner



### **DOUBLE HUNG - JAMBLINER**



## **DOUBLE HUNG – HIDDEN BALANCE VERTICAL SECTION** 4 9/16" 5/8" 4 3/16" 3/8" 3/8" 5/16" SASH CALLOUT / N.I.F.D. OVERALL UNIT DIMENSION SASH SIZE N.O.F.D. 2 15/16" 1 1/4" 3/8" 6 3/4" 6 7/8"

Drawings & Specifications contain confidential information that are the property of T.M. Cobb Millwork Division and may not be reproduced or used without written permission by the Owner



#### **DOUBLE HUNG - HIDDEN BALANCE**





## **HORIZONTAL SLIDER**







#### **HORIZONTAL SLIDER**







# AWNING VERTICAL SECTION







## AWNING HORIZONTAL SECTION







| Project / Job Reference: —                                                                  |                               | ®T.    | M.         | COBB           | CO         |
|---------------------------------------------------------------------------------------------|-------------------------------|--------|------------|----------------|------------|
| Product Line: SERVERY WINDOV                                                                | Drawing Title: ELEVATION VIEW |        |            |                |            |
| Approved By:                                                                                | Date Approved:                |        | Scale:     | FULL           | Work Order |
| infor