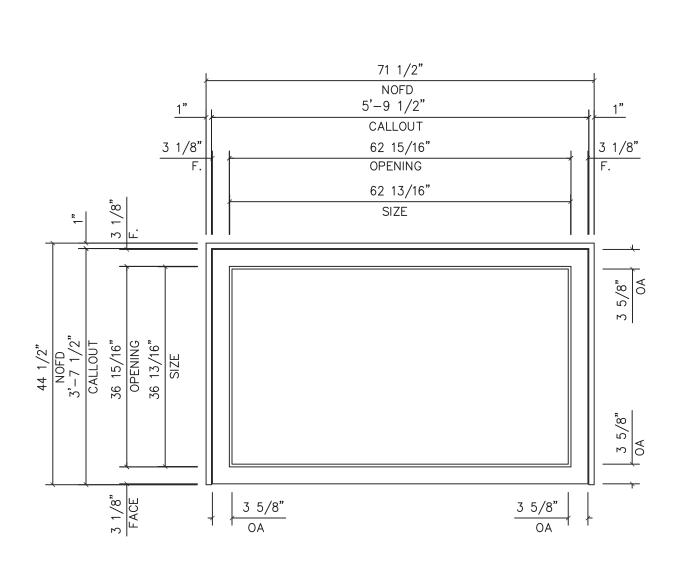

| Project / Job Reference: —                                                                    |                               | ®T.    | M.         | COBB           | CO         |
|-----------------------------------------------------------------------------------------------|-------------------------------|--------|------------|----------------|------------|
| Product Line: SERVERY WINDO                                                                   | Drawing Title: ELEVATION VIEW |        |            |                |            |
| Approved By:                                                                                  | Date Approved:                |        | Scale:     | FULL           | Work Order |
| Drawings & Specifications contain confidential information that are the property of T.M. Cobb |                               | ellana | Date:      | 04/03/23       | A1         |
| Millwork Division and may not be reproduced or used without written permission by the Owner   | Directory: TMCobb             | Orders | File Name: | SERVERY WINDOW |            |