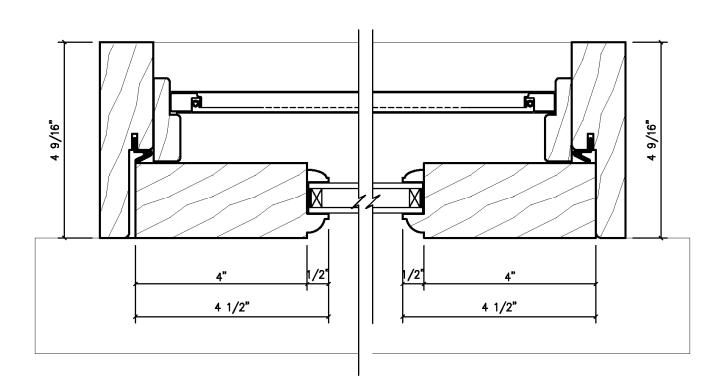

-------------|----------------|--------------------------------|----|--|
|                          | <u>-</u>      |            |                | D              | istribution Dutch Shelf for 3' | 6" |  |
| _                        |               | Date Appro | oved:          | Scale:         | 1/2" = 1"                      |    |  |
|                          | Product Line: | Drawn By:  | Boris Orellana | Date:          | 11/03/23                       | -  |  |
| ea<br>r                  | Approved By:  | Directory: | TMCobb         | File Name:     | SHELF                          |    |  |



### **FIXED SIDELITE**







# FIXED SIDELITE HORIZONTAL SECTION







## **OPERABLE SIDELITE**

### **HORIZONTAL SECTION**







# OPERABLE SIDELITE HORIZONTAL SECTION

# TITLE 24 TESTED





### **DIRECT SET SIDELITE**







## DIRECT SET SIDELITE

# TITLE 24 TESTED

### **HORIZONTAL SECTION**



### SLOPE SILL APPLICATIONS

### FLAT SILL APPLICATIONS



### COBB CUSTOM SWINGING DOOR SILL OPTIONS



Drawings & Specifications contain confidential information that are the property of T.M. Cobb Millwork Division and may not be reproduced or used without written permission by the Owner

#### **DUAL GLAZED**

#### AVAILABLE IN 1 3/8", 1 1/2" & 1 3/4" SASH/DOOR



STD #1







1/2" T.W. STKG OVOLO STOP STD # 2

OVOLO STOP STD #3

1/2" SQUARE STKG SQUARE STOP

O STOP

± STD #4

#### SINGLE GLAZED

#### AVAILABLE IN 1 3/8", 1 1/2" & 1 3/4" SASH/DOOR







3/8" OVOLO STKG OVOLO. STOP STD # 13



1/4" OGEE STKG SIM. PUTTY ★ OPT #8



1/4"
SIM. PUTTY
\*\* OPT # 14



1/4" OGEE STK