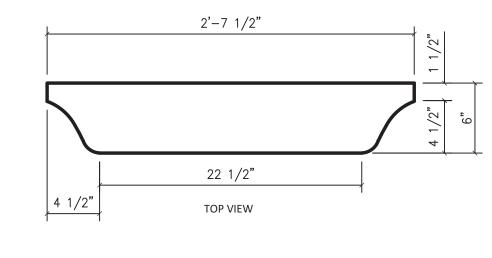

roperty of T.M. Cobb Brawn By: Boris Or |                   | ellana | Date:          | 04/03/23       | A1         |  |
| Millwork Division and may not be reproduced or used without written permission by the Owner                      | Directory: TMCobb | Orders | File Name:     | SERVERY WINDOW |            |  |





## HOPPER HORIZONTAL SECTION









TRANSOM – SWING OUT FIXED





### TRANSOM - SWING IN FIXED





### TRANSOM - SWING IN FIXED





### **SLIDING PATIO DOOR**







## **SLIDING PATIO DOOR**

# TITLE 24 TESTED

### **HORIZONTAL SECTION**





### **DOOR - SWING IN**







# DOOR - SWING IN HORIZONTAL SECTION







### **FRENCH DOOR**







# FRENCH DOOR HORIZONTAL SECTION







### **DUTCH DOOR**







# **DUTCH DOOR**HORIZONTAL SECTION





### (FOR 2'8" DOOR)







| <b>®T.M.</b> € | COBBCO |
|----------------|--------|
|----------------|--------|

Drawings & Specifications contain confidential information that are the property of T.M. Cobb Cobb Custom Division and may not be reproduced or used without written permission by the Owner

| Project / Job Reference: |               |            |                |            | Drawing Title:                 |      |  |  |
|--------------------------|---------------|------------|----------------|------------|--------------------------------|------|--|--|
|                          | <u>-</u>      |            |                | D          | istribution Dutch Shelf for 2' | ' 8" |  |  |
| _                        |               | Date Appro | oved:          | Scale:     | 1/2" = 1"