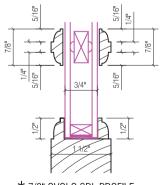

### **SDL PROFILES**

#### AVAILABLE IN 1 3/8", 1 1/2" & 1 3/4" SASH/DOOR

\* 7/8" OGEE SDL PROFILE

± OPT # 24

- \* ALL EXTERIOR GRIDS ARE PRIMED
- \* Set up charge required
- **±** Additional charge required

\*Can be V-Grooved. Cobb Custom standard is Beaded V-Groove.