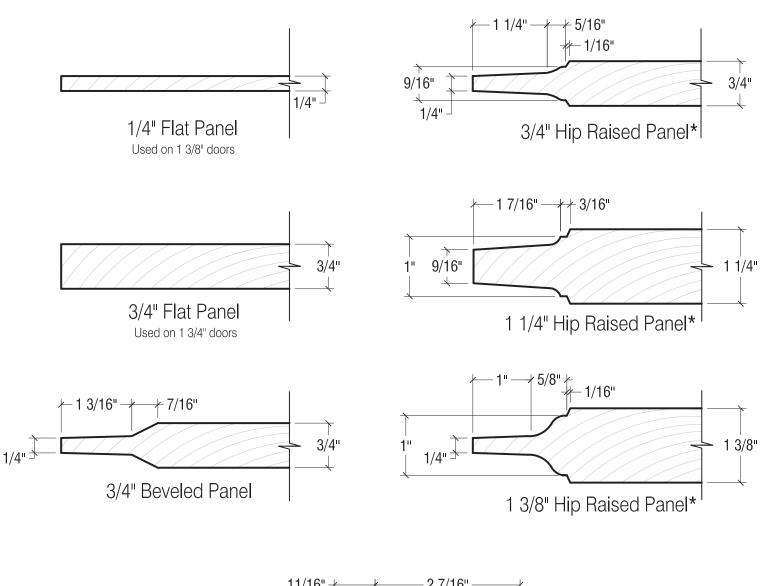

#1







1/2" T.W. STKG OVOLO STOP STD # 2

OVOLO STOP STD #3

1/2" SQUARE STKG SQUARE STOP

O STOP

± STD #4

#### SINGLE GLAZED

#### AVAILABLE IN 1 3/8", 1 1/2" & 1 3/4" SASH/DOOR







3/8" OVOLO STKG OVOLO. STOP STD # 13



1/4" OGEE STKG SIM. PUTTY ★ OPT #8



1/4"
SIM. PUTTY
\*\* OPT # 14



1/4" OGEE STKG # 600. STOP STD # 9



3/8" STD. STOP \* OPT # 15



1/4" OGEE STKG SIM. PUTTY STD # 10



3/8" SIM, PUTTY ★ OPT # 16



1/4" SQUARE STKG SQUARE STOP ± STD # 11



1/2"
SIM. PUTTY
★ OPT # 17



3/8" SQUARE STKG SIM. PUTTY ± STD # 12



1/2"
SIM. STOP
★ OPT # 18

### **SDL PROFILES**

#### AVAILABLE IN 1 3/8", 1 1/2" & 1 3/4" SASH/DOOR









\* 7/8" OGEE SDL PROFILE

± OPT # 24

- \* ALL EXTERIOR GRIDS ARE PRIMED
- \* Set up charge required
- **±** Additional charge required





\*Can be V-Grooved. Cobb Custom standard is Beaded V-Groove.



Drawings & Specifications contain confidential information that are the property of T.M. Cobb Millwork Division and may not be reproduced or used without written permission by the Owner.







Project / Job Reference:

Product Line:

STANDARD PRODUCT LINE

Drawing Title:

CROSS SECTION

| Approved By:                                                                                | Date Approved:             | Scale:            |   |  |
|---------------------------------------------------------------------------------------------|----------------------------|-------------------|---|--|
| intermediate did did property of time cobb                                                  | Drawn By: Boris Orellana   | Date: 03/05/20