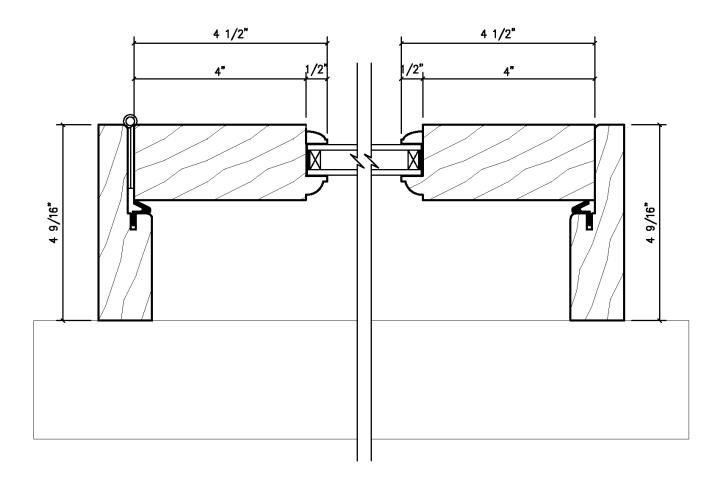

ormation that are the property of T.M. Cobb Brawn By: Boris Or |                   | ellana | Date:          | 04/03/23       | A1         |  |
| Millwork Division and may not be reproduced or used without written permission by the Owner                      | Directory: TMCobb | Orders | File Name:     | SERVERY WINDOW |            |  |





## HOPPER HORIZONTAL SECTION









TRANSOM – SWING OUT FIXED





### TRANSOM - SWING IN FIXED





### TRANSOM - SWING IN FIXED





### **SLIDING PATIO DOOR**







## **SLIDING PATIO DOOR**

# TITLE 24 TESTED

### **HORIZONTAL SECTION**





### **DOOR - SWING IN**







# DOOR - SWING IN HORIZONTAL SECTION







### **FRENCH DOOR**







# FRENCH DOOR HORIZONTAL SECTION







### **DUTCH DOOR**







# **DUTCH DOOR**HORIZONTAL SECTION





### (FOR 2'8" DOOR)







| <b>®T.M.</b> € | COBBCO |
|----------------|--------|
|----------------|--------|

Drawings & Specifications contain confidential information that are the property of T.M. Cobb Cobb Custom Division and may not be reproduced or used without written permission by the Owner

| Project / Job Reference: |               |            |                |            | Drawing Title:                 |      |  |  |
|--------------------------|---------------|------------|----------------|------------|--------------------------------|------|--|--|
|                          | <u>-</u>      |            |                | D          | istribution Dutch Shelf for 2' | ' 8" |  |  |
| _                        |               | Date Appro | oved:          | Scale:     | 1/2" =