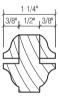

### **SDL PROFILES**

#### AVAILABLE IN 1 3/8", 1 1/2" & 1 3/4" SASH/DOOR

\* 7/8" OGEE SDL PROFILE

± OPT # 24

- \* ALL EXTERIOR GRIDS ARE PRIMED
- \* Set up charge required
- **±** Additional charge required

\*Can be V-Grooved. Cobb Custom standard is Beaded V-Groove.