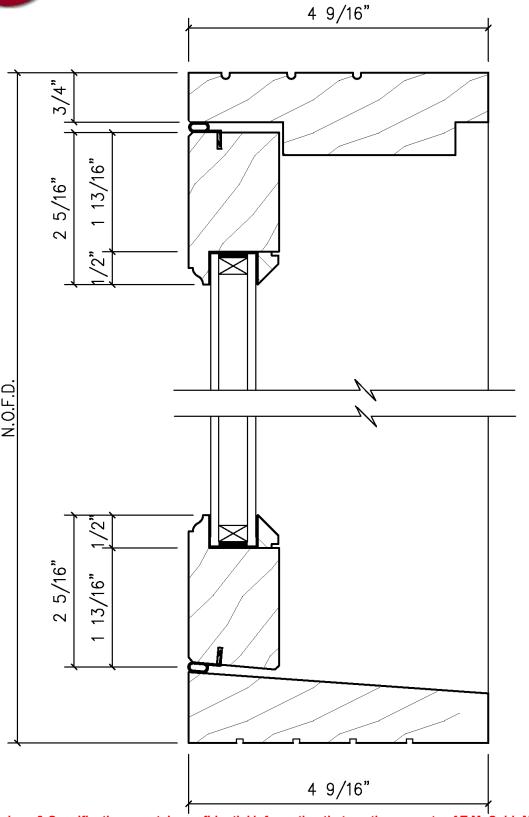

| Drawing Title:    | HEAD   | / SILL SECTION |                |            |  |
| Approved By:                                                                                                     | Date Approved:    |        | Scale:         | FULL           | Work Order |  |
| Drawings & Specifications contain confidential information that are the property of T.M. Cobb Brawn By: Boris Or |                   | ellana | Date:          | 04/03/23       | A1         |  |
| Millwork Division and may not be reproduced or used without written permission by the Owner                      | Directory: TMCobb | Orders | File Name:     | SERVERY WINDOW |            |  |





## HOPPER HORIZONTAL SECTION









TRANSOM – SWING OUT FIXED





### TRANSOM - SWING IN FIXED





### TRANSOM - SWING IN FIXED





### **SLIDING PATIO DOOR**







## **SLIDING PATIO DOOR**

# TITLE 24 TESTED

### **HORIZONTAL SECTION**





### **DOOR - SWING IN**







# DOOR - SWING IN HORIZONTAL SECTION







### **FRENCH DOOR**







# FRENCH DOOR HORIZONTAL SECTION







### **DUTCH DOOR**







# **DUTCH DOOR**HORIZONTAL SECTION





### (FOR 2'8" DOOR)







| <b>®T.M.</b> € | COBBCO |
|----------------|--------|
|----------------|--------|

Drawings & Specifications contain confidential information that are the property of T.M. Cobb Cobb Custom Division and may not be reproduced or used without written permission by the Owner

| Project / Job Reference: |               |            |                |            | Drawing Title:                 |      |  |  |
|-----