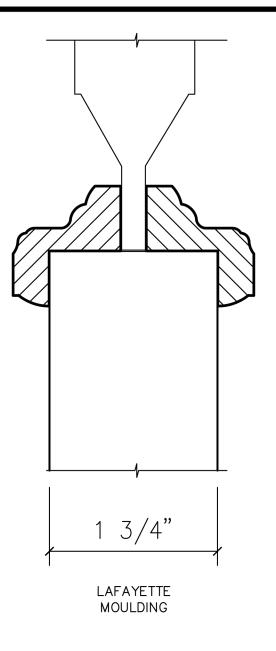

OPT #8



1/4"
SIM. PUTTY
\*\* OPT # 14



1/4" OGEE STKG # 600. STOP STD # 9



3/8" STD. STOP \* OPT # 15



1/4" OGEE STKG SIM. PUTTY STD # 10



3/8" SIM, PUTTY ★ OPT # 16



1/4" SQUARE STKG SQUARE STOP ± STD # 11



1/2"
SIM. PUTTY
★ OPT # 17



3/8" SQUARE STKG SIM. PUTTY ± STD # 12



1/2"
SIM. STOP
★ OPT # 18

### **SDL PROFILES**

#### AVAILABLE IN 1 3/8", 1 1/2" & 1 3/4" SASH/DOOR









\* 7/8" OGEE SDL PROFILE

± OPT # 24

- \* ALL EXTERIOR GRIDS ARE PRIMED
- \* Set up charge required
- **±** Additional charge required





\*Can be V-Grooved. Cobb Custom standard is Beaded V-Groove.



Drawings & Specifications contain confidential information that are the property of T.M. Cobb Millwork Division and may not be reproduced or used without written permission by the Owner.







Project / Job Reference:

Product Line:

STANDARD PRODUCT LINE

Drawing Title:

CROSS SECTION

| Approved By:                                                                                | Date Approved:             | Scale:            |   |  |
|---------------------------------------------------------------------------------------------|----------------------------|-------------------|---|--|
| intermediate did did property of time cobb                                                  | Drawn By: Boris Orellana   | Date: 03/05/20    | 1 |  |
| Millwork Division and may not be reproduced or used without written permission by the Owner | Directory: TMCobb\Moulding | File Name: P05998 | 1 |  |



Drawings & Specifications contain confidential information that are the property of T.M. C