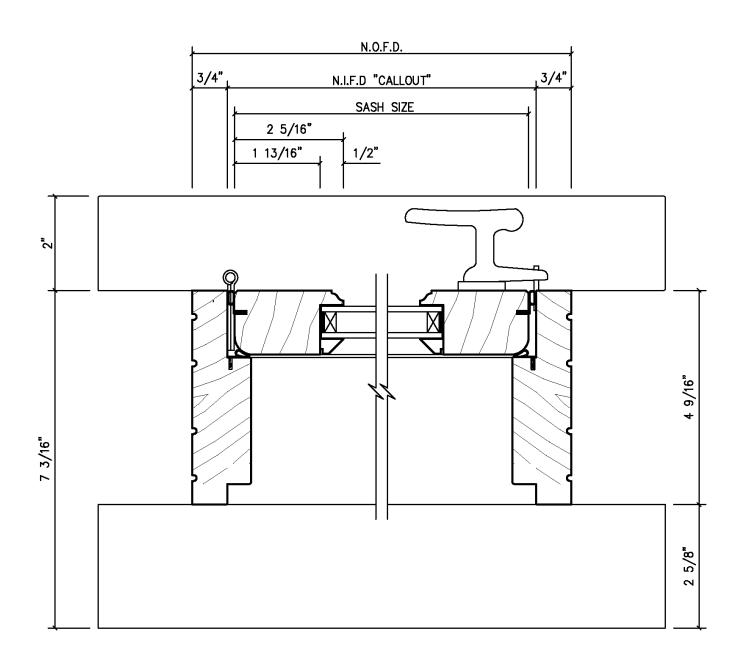

elite                        | 49 |
|     | Direct Set Sidelite                       | 51 |
| 100 | Sill Options                              |    |
|     | Window Sills                              | 53 |
|     | Door Sills                                | 54 |
| d   | TDL & SDL Sticking & Stop Profile Options | 55 |
| 1   | Panel Profile Options                     | 56 |
|     | Raised Moulding Options                   | 57 |
| red | Exterior Moulding Options                 | 58 |

<sup>\*\*</sup>Please Note: These are the architectural details of most of our standard Title 24 products.



## **CASEMENT SWING OUT**









### **CASEMENT SWING OUT**







## **CASEMENT – RABBT PAIR**







## CASEMENT – RABBT PAIR







## **CASEMENT SWING IN**







## **CASEMENT SWING IN**







### **CASEMENT PUSH OUT**







### **CASEMENT PUSH OUT**







### **CASEMENT FIXED**







## CASEMENT FIXED HORIZONTAL SECTION







## **DOUBLE HUNG - JAMBLINER**

#### **VERTICAL SECTION**



Drawings & Specifications contain confidential information that are the property of T.M. Cobb Millwork Division and may not be reproduced or used without written permission by the Owner



### **DOUBLE HUNG - JAMBLINER**



## **DOUBLE HUNG – HIDDEN BALANCE VERTICAL SECTION** 4 9/16" 5/8" 4 3/16" 3/8" 3/8" 5/16" SASH CALLOUT / N.I.F.D. OVERALL UNIT DIMENSION SASH SIZE N.O.F.D. 2 15/16" 1 1/4" 3/8" 6 3/4" 6 7/8"

Drawings & Specifications contain confidential information that are the property of T.M. Cobb Millwork Division and may not be reproduced or used without written permission by the