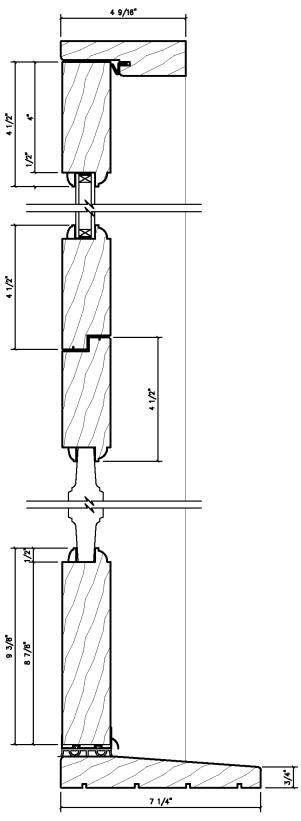

& Specifications contain confidential information that are the property of T.M. Cobb Brawn By: Boris Or |                   | ellana | Date:          | 04/03/23       | A1         |  |
| Millwork Division and may not be reproduced or used without written permission by the Owner                      | Directory: TMCobb | Orders | File Name:     | SERVERY WINDOW |            |  |





## HOPPER HORIZONTAL SECTION









TRANSOM – SWING OUT FIXED





### TRANSOM - SWING IN FIXED





### TRANSOM - SWING IN FIXED





### **SLIDING PATIO DOOR**







## **SLIDING PATIO DOOR**

# TITLE 24 TESTED

### **HORIZONTAL SECTION**





### **DOOR - SWING IN**







# DOOR - SWING IN HORIZONTAL SECTION







### **FRENCH DOOR**







# FRENCH DOOR HORIZONTAL SECTION







### **DUTCH DOOR**







# **DUTCH DOOR**HORIZONTAL SECTION





### (FOR 2'8" DOOR)







| <b>®T.M.</b> € | COBBCO |
|----------------|--------|
|----------------|--------|

Drawings & Specifications contain confidential information that are the property of T.M. Cobb Cobb Custom Division and may not be reproduced or used without written permission by the Owner

| Project / Job Reference: |               |            |                |            | Drawing Title:                 |      |  |  |
|--------------------------|---------------|------------|----------------|------------|--------------------------------|------|--|--|
|                          | <u>-</u>      |            |                | D          | istribution Dutch Shelf for 2' | ' 8" |  |  |
| _                        |               | Date Ap