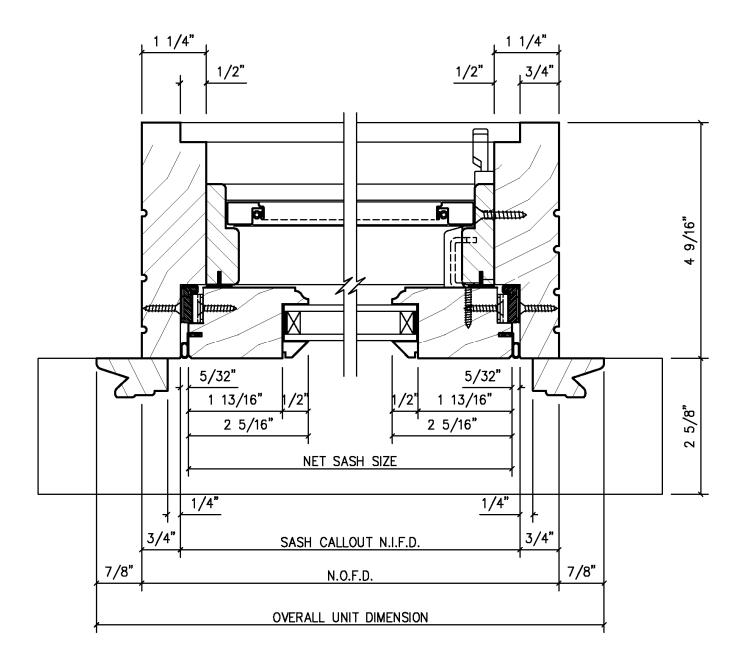

| Project / Job Reference: —                                                                                                                                                                       |                | ®T.                              | M.     | COBB     | CO         |
|--------------------------------------------------------------------------------------------------------------------------------------------------------------------------------------------------|----------------|----------------------------------|--------|----------|------------|
| Product Line: SERVERY WINDOV                                                                                                                                                                     | N              | Drawing Title: VERTICAL SECTION  |        |          |            |
| Approved By:                                                                                                                                                                                     | Date Approved: | 1                                | Scale: | FULL     | Work Order |
| Drawings & Specifications contain confidential information that are the property of T.M. Cobb Millwork Division and may not be reproduced or used without written permission by the Owner TMCobb |                | ellana                           | Date:  | 04/03/23 | 1 A1       |
|                                                                                                                                                                                                  |                | Orders File Name: SERVERY WINDOW |        |          |            |