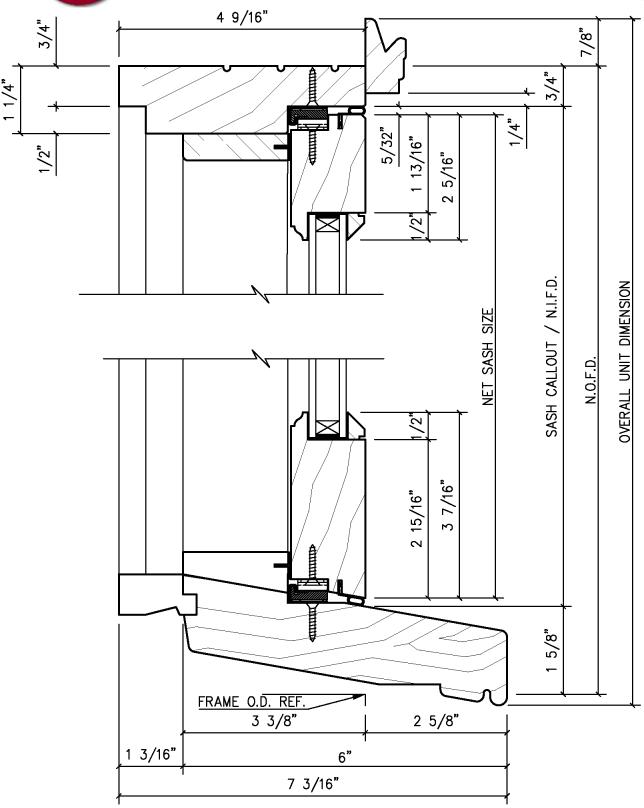

## **DOUBLE HUNG - JAMBLINER**

#### **VERTICAL SECTION**

Drawings & Specifications contain confidential information that are the property of T.M. Cobb Millwork Division and may not be reproduced or used without written permission by the Owner

### **DOUBLE HUNG - JAMBLINER**