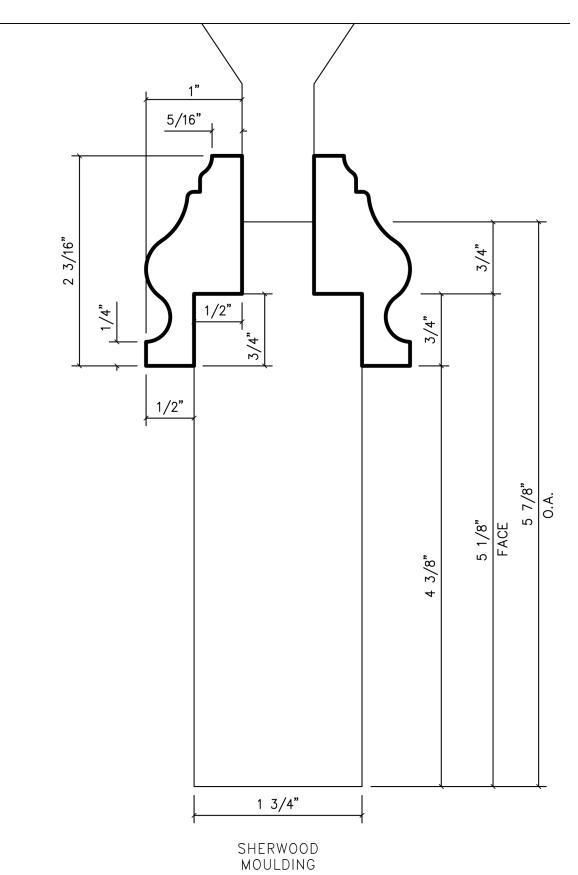

<sup>\*\*</sup>Please Note: These are the architectural details of most of our standard Title 24 products.

| d   | Dutch Doors                               |    |
|-----|-------------------------------------------|----|
|     | Inswing Dutch Door                        | 42 |
|     | Standard Dutch Shelf                      | 44 |
|     | Sidelites                                 |    |
|     | Fixed Sidelite                            | 47 |
|     | Crank Out Sidelite                        | 49 |
|     | Direct Set Sidelite                       | 51 |
| 100 | Sill Options                              |    |
|     | Window Sills                              | 53 |
|     | Door Sills                                | 54 |
| d   | TDL & SDL Sticking & Stop Profile Options | 55 |
| 1   | Panel Profile Options                     | 56 |
|     | Raised Moulding Options                   | 57 |
| red | Exterior Moulding Options                 | 58 |