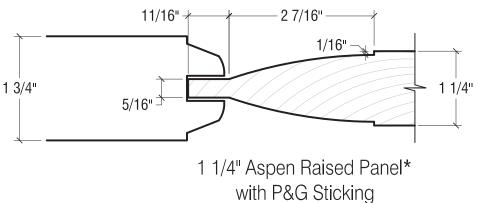

1/2" T.W. STKG OVOLO STOP STD # 2

OVOLO STOP STD #3

1/2" SQUARE STKG SQUARE STOP

O STOP

± STD #4

#### SINGLE GLAZED

#### AVAILABLE IN 1 3/8", 1 1/2" & 1 3/4" SASH/DOOR







3/8" OVOLO STKG OVOLO. STOP STD # 13



1/4" OGEE STKG SIM. PUTTY ★ OPT #8



1/4"
SIM. PUTTY
\*\* OPT # 14



1/4" OGEE STKG # 600. STOP STD # 9



3/8" STD. STOP \* OPT # 15



1/4" OGEE STKG SIM. PUTTY STD # 10



3/8" SIM, PUTTY ★ OPT # 16



1/4" SQUARE STKG SQUARE STOP ± STD # 11



1/2"
SIM. PUTTY
★ OPT # 17



3/8" SQUARE STKG SIM. PUTTY ± STD # 12



1/2"
SIM. STOP
★ OPT # 18

### **SDL PROFILES**

#### AVAILABLE IN 1 3/8", 1 1/2" & 1 3/4" SASH/DOOR









\* 7/8" OGEE SDL PROFILE

± OPT # 24

- \* ALL EXTERIOR GRIDS ARE PRIMED
- \* Set up charge required
- **±** Additional charge required





\*Can be V-Grooved. Cobb Custom standard is Beaded V-Groove.



Drawings & Specifications contain confidential information that are the property of T.M. Cobb Millwork Division and may not be reproduced or used without written permission by the Owner.







Project / Job Reference:

Product Line:

STANDARD PRODUCT LINE

Drawing Title:

CROSS SECTION

| Approved By:                                                                                | Date Approved:             | Scale:            |   |  |
|---------------------------------------------------------------------------------------------|----------------------------|-------------------|---|--|
| intermediate did did property of time cobb                                                  | Drawn By: Boris Orellana   | Date: 03/05/20