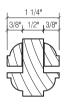

#### AVAILABLE IN 1 3/8", 1 1/2" & 1 3/4" SASH/DOOR

STD #1

1/2" T.W. STKG OVOLO STOP STD # 2

OVOLO STOP STD #3

1/2" SQUARE STKG SQUARE STOP

O STOP

± STD #4