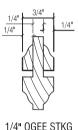

#### AVAILABLE IN 1 3/8", 1 1/2" & 1 3/4" SASH/DOOR

3/8" OVOLO STKG OVOLO. STOP STD # 13

1/4" OGEE STKG SIM. PUTTY ★ OPT #8

1/4"
SIM. PUTTY
\*\* OPT # 14

1/4" OGEE STKG # 600. STOP STD # 9

3/8" STD. STOP \* OPT # 15