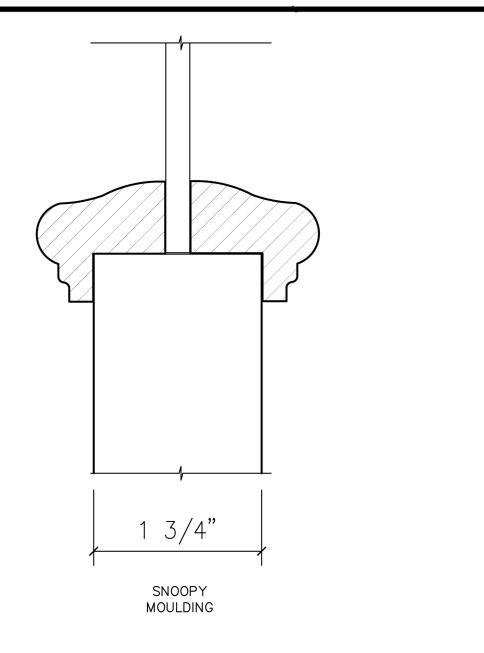

★ OPT #8



1/4"
SIM. PUTTY
\*\* OPT # 14



1/4" OGEE STKG # 600. STOP STD # 9



3/8" STD. STOP \* OPT # 15



1/4" OGEE STKG SIM. PUTTY STD # 10



3/8" SIM, PUTTY ★ OPT # 16



1/4" SQUARE STKG SQUARE STOP ± STD # 11



1/2"
SIM. PUTTY
★ OPT # 17



3/8" SQUARE STKG SIM. PUTTY ± STD # 12



1/2"
SIM. STOP
★ OPT # 18

### **SDL PROFILES**

#### AVAILABLE IN 1 3/8", 1 1/2" & 1 3/4" SASH/DOOR









\* 7/8" OGEE SDL PROFILE

± OPT # 24

- \* ALL EXTERIOR GRIDS ARE PRIMED
- \* Set up charge required
- **±** Additional charge required





\*Can be V-Grooved. Cobb Custom standard is Beaded V-Groove.



Drawings & Specifications contain confidential information that are the property of T.M. Cobb Millwork Division and may not be reproduced or used without written permission by the Owner.







Project / Job Reference:

Product Line:

STANDARD PRODUCT LINE

Drawing Title:

CROSS SECTION

| Approved By:                                                                                | Date Approved:             | Scale:            |   |  |
|---------------------------------------------------------------------------------------------|----------------------------|-------------------|---|--|
| intermediate did did property of time cobb                                                  | Drawn By: Boris Orellana   | Date: 03/05/20    | 1 |  |
| Millwork Division and may not be reproduced or used without written permission by the Owner | Directory: TMCobb\Moulding | File Name: P05998 | 1 |  |



Drawings & Specifications contain confidential information that are the property of T.M.