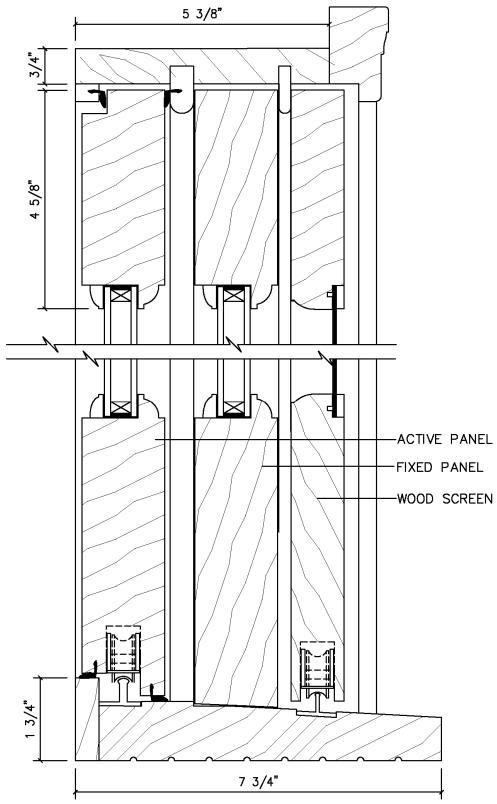

TION |                |            |  |
| Approved By:                                                                                                     | Date Approved:    |        | Scale:         | FULL           | Work Order |  |
| Drawings & Specifications contain confidential information that are the property of T.M. Cobb Brawn By: Boris Or |                   | ellana | Date:          | 04/03/23       | A1         |  |
| Millwork Division and may not be reproduced or used without written permission by the Owner                      | Directory: TMCobb | Orders | File Name:     | SERVERY WINDOW |            |  |





## HOPPER HORIZONTAL SECTION









TRANSOM – SWING OUT FIXED





### TRANSOM - SWING IN FIXED





### TRANSOM - SWING IN FIXED





### **SLIDING PATIO DOOR**







## **SLIDING PATIO DOOR**

# TITLE 24 TESTED

### **HORIZONTAL SECTION**





### **DOOR - SWING IN**







# DOOR - SWING IN HORIZONTAL SECTION







### **FRENCH DOOR**







# FRENCH DOOR HORIZONTAL SECTION







### **DUTCH DOOR**







# **DUTCH DOOR**HORIZONTAL SECTION





### (FOR 2'8" DOOR)







| <b>®T.M.</b> € | COBBCO |
|----------------|--------|
|----------------|--------|

Drawings & Specifications contain confidential information that are the property of T.M. Cobb Cobb Custom Division and may not be reproduced or used without written permission by the Owner

| Project / Job Reference: |               |            |                |            | Drawing Title:                 |      |  |  |
|--------------------------|---------------|------------|----------------|