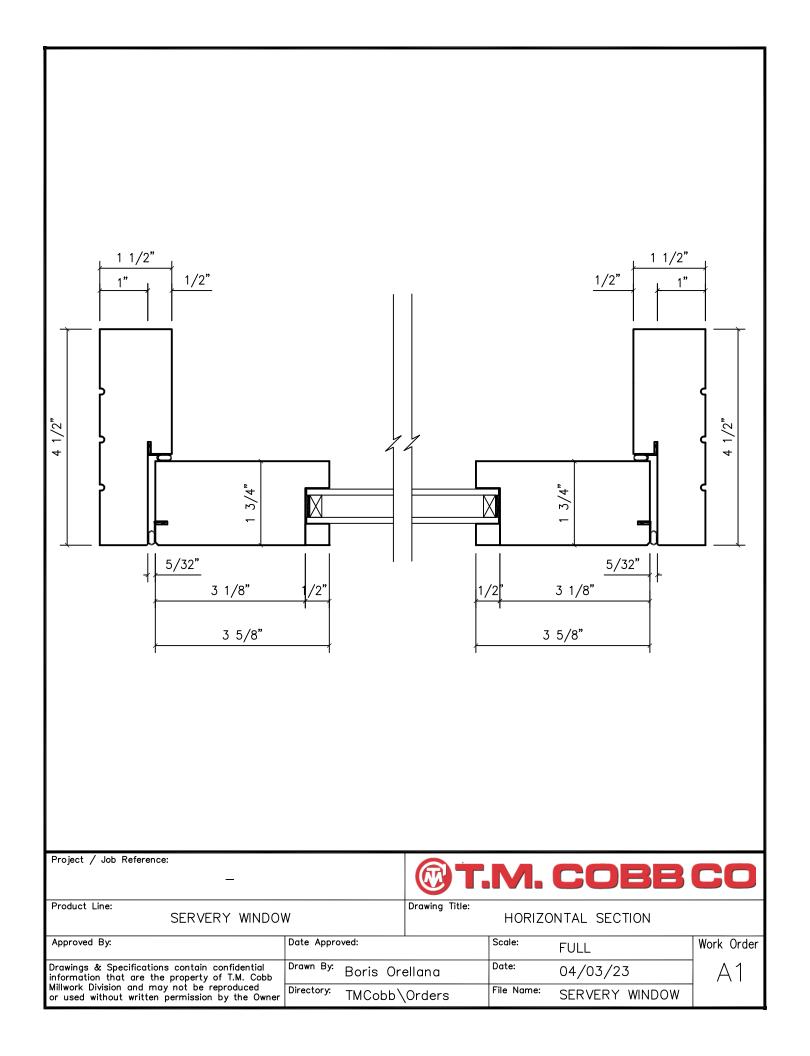

| Project / Job Reference:                                                                      |                                   | ®T.     | M.         | COBB           | CO         |
|-----------------------------------------------------------------------------------------------|-----------------------------------|---------|------------|----------------|------------|
| Product Line: SERVERY WINDO                                                                   | Drawing Title: HORIZONTAL SECTION |         |            |                |            |
| Approved By:                                                                                  | Date Approved:                    |         | Scale:     | FULL           | Work Order |
| Drawings & Specifications contain confidential information that are the property of T.M. Cobb |                                   | ellana  | Date:      | 04/03/23       | A1         |
| Millwork Division and may not be reproduced or used without written permission by the Owner   | Directory: TMCobb                 | \Orders | File Name: | SERVERY WINDOW |            |