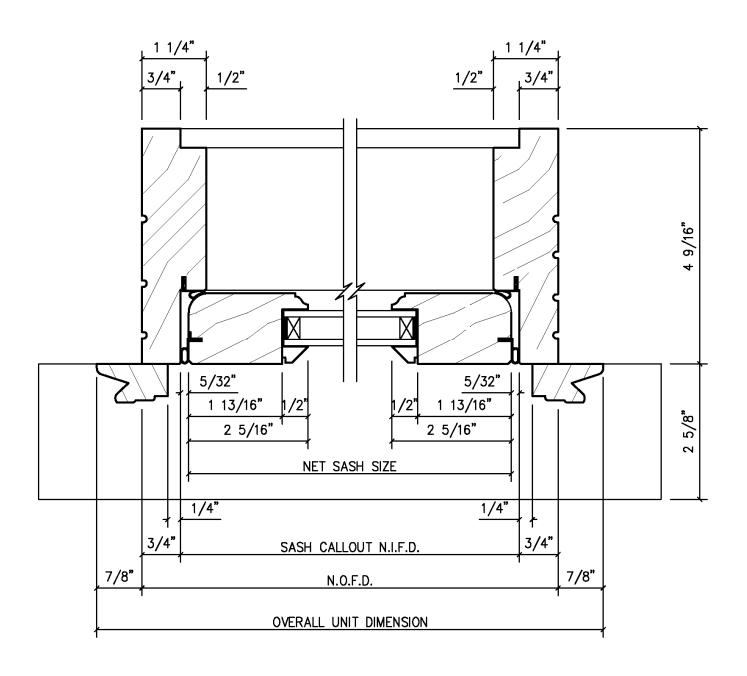

| 51 |
| 100 | Sill Options                              |    |
|     | Window Sills                              | 53 |
|     | Door Sills                                | 54 |
| d   | TDL & SDL Sticking & Stop Profile Options | 55 |
| 1   | Panel Profile Options                     | 56 |
|     | Raised Moulding Options                   | 57 |
| red | Exterior Moulding Options                 | 58 |

<sup>\*\*</sup>Please Note: These are the architectural details of most of our standard Title 24 products.



## **CASEMENT SWING OUT**









### **CASEMENT SWING OUT**







## **CASEMENT – RABBT PAIR**







## CASEMENT – RABBT PAIR







## **CASEMENT SWING IN**







## **CASEMENT SWING IN**







### **CASEMENT PUSH OUT**







### **CASEMENT PUSH OUT**







### **CASEMENT FIXED**







## CASEMENT FIXED HORIZONTAL SECTION







## **DOUBLE HUNG - JAMBLINER**

#### **VERTICAL SECTION**



Drawings & Specifications contain confidential information that are the property of T.M. Cobb Millwork Division and may not be reproduced or used without written permission by the Owner



### **DOUBLE HUNG - JAMBLINER**



## **DOUBLE HUNG – HIDDEN BALANCE VERTICAL SECTION** 4 9/16" 5/8" 4 3/16" 3/8" 3/8" 5/16" SASH CALLOUT / N.I.F.D. OVERALL UNIT DIMENSION SASH SIZE N.O.F.D. 2 15/16" 1 1/4" 3/8" 6 3/4" 6 7/8"

Drawings & Specifications contain confidential information that are the property of T.M. Cobb Millwork Division and may not be reproduced or used without written permission by the Owner



#### **DOUBLE HUNG - HIDDEN BALANCE**





## **HORIZONT