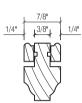

#### AVAILABLE IN 1 3/8", 1 1/2" & 1 3/4" SASH/DOOR

3/8" OVOLO STKG OVOLO. STOP STD # 13

1/4" OGEE STKG SIM. PUTTY ★ OPT #8

1/4"
SIM. PUTTY
\*\* OPT # 14

1/4" OGEE STKG # 600. STOP STD # 9

3/8" STD. STOP \* OPT # 15

1/4" OGEE STKG SIM. PUTTY STD # 10

3/8" SIM, PUTTY ★ OPT # 16

1/4" SQUARE STKG SQUARE STOP ± STD # 11

1/2"
SIM. PUTTY
★ OPT # 17

3/8" SQUARE STKG SIM. PUTTY ± STD # 12

1/2"
SIM. STOP
★ OPT # 18