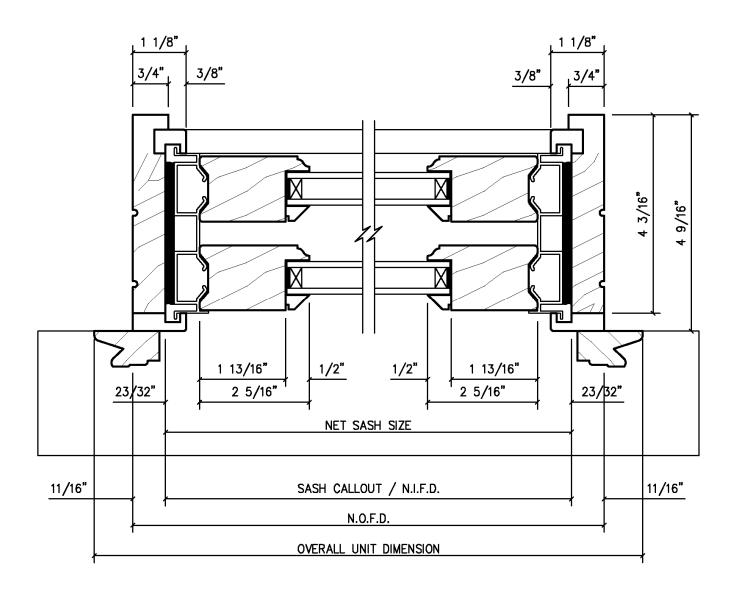

| 57 |
| red | Exterior Moulding Options                 | 58 |

<sup>\*\*</sup>Please Note: These are the architectural details of most of our standard Title 24 products.



## **CASEMENT SWING OUT**









### **CASEMENT SWING OUT**







## **CASEMENT – RABBT PAIR**







## CASEMENT – RABBT PAIR







## **CASEMENT SWING IN**







## **CASEMENT SWING IN**







### **CASEMENT PUSH OUT**







### **CASEMENT PUSH OUT**







### **CASEMENT FIXED**







## CASEMENT FIXED HORIZONTAL SECTION







## **DOUBLE HUNG - JAMBLINER**

#### **VERTICAL SECTION**



Drawings & Specifications contain confidential information that are the property of T.M. Cobb Millwork Division and may not be reproduced or used without written permission by the Owner



### **DOUBLE HUNG - JAMBLINER**



## **DOUBLE HUNG – HIDDEN BALANCE VERTICAL SECTION** 4 9/16" 5/8" 4 3/16" 3/8" 3/8" 5/16" SASH CALLOUT / N.I.F.D. OVERALL UNIT DIMENSION SASH SIZE N.O.F.D. 2 15/16" 1 1/4" 3/8" 6 3/4" 6 7/8"

Drawings & Specifications contain confidential information that are the property of T.M. Cobb Millwork Division and may not be reproduced or used without written permission by the Owner



#### **DOUBLE HUNG - HIDDEN BALANCE**





## **HORIZONTAL SLIDER**







#### **HORIZONTAL SLIDER**







# AWNING VERTICAL SECTION







## AWNING HORIZONTAL SECTION







| Project / Job Reference: —                                                                  |                               | ®T.    | M.         | COBB           | CO         |
|----------------------------------------------------------