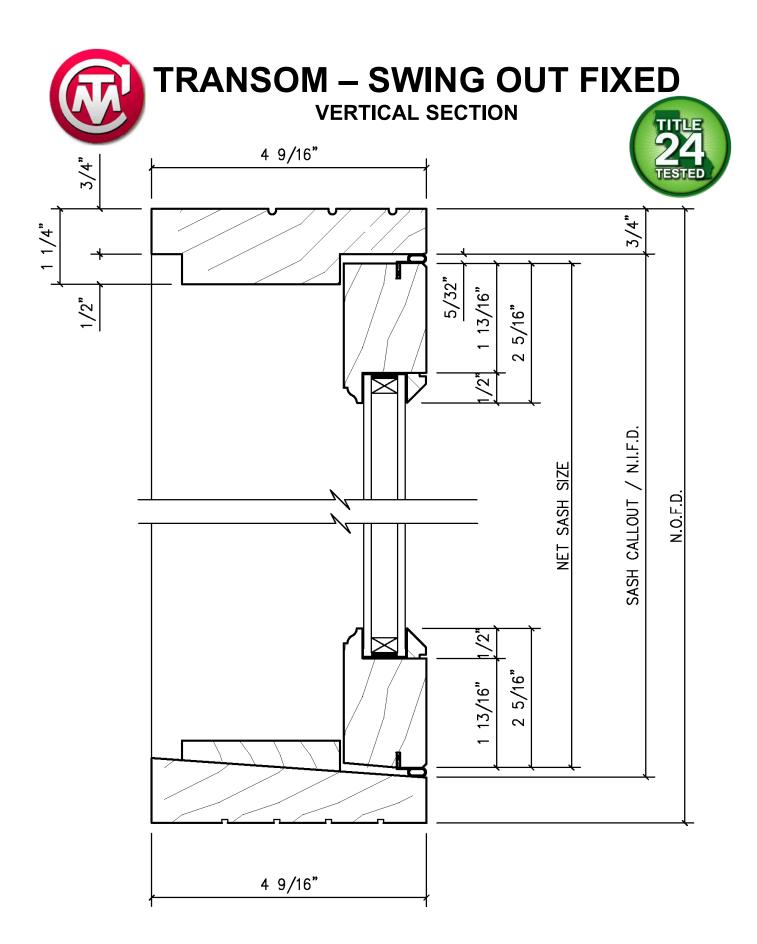

WINDO                                                                                      | Drawing Title:    | HEAD   | / SILL SECTION |                |            |  |
| Approved By:                                                                                                     | Date Approved:    |        | Scale:         | FULL           | Work Order |  |
| Drawings & Specifications contain confidential information that are the property of T.M. Cobb Brawn By: Boris Or |                   | ellana | Date:          | 04/03/23       | A1         |  |
| Millwork Division and may not be reproduced or used without written permission by the Owner                      | Directory: TMCobb | Orders | File Name:     | SERVERY WINDOW |            |  |





## HOPPER HORIZONTAL SECTION









TRANSOM – SWING OUT FIXED





### TRANSOM - SWING IN FIXED





### TRANSOM - SWING IN FIXED





### **SLIDING PATIO DOOR**







## **SLIDING PATIO DOOR**

# TITLE 24 TESTED

### **HORIZONTAL SECTION**





### **DOOR - SWING IN**







# DOOR - SWING IN HORIZONTAL SECTION







### **FRENCH DOOR**







# FRENCH DOOR HORIZONTAL SECTION







### **DUTCH DOOR**







# **DUTCH DOOR**HORIZONTAL SECTION





### (FOR 2'8" DOOR)







| <b>®T.M.</b> € | COBBCO |
|----------------|--------|
|----------------|--------|

Drawings & Specifications contain confidential information that are the property of T.M. Cobb Cobb Custom Division and may not be reproduced or used without written permission by the Owner

| Project / Job Reference: |               |            |                |