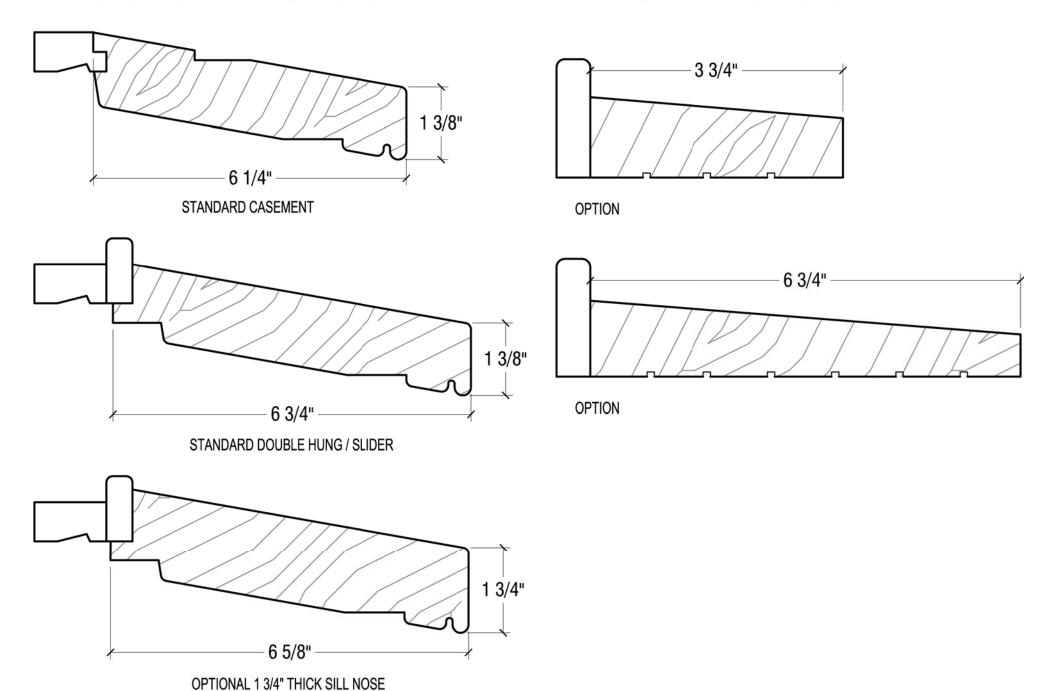

ibution Dutch Shelf for 3' | 6" |  |
| _                        |               | Date Appro | oved:          | Scale:         | 1/2" = 1"                      |    |  |
|                          | Product Line: | Drawn By:  | Boris Orellana | Date:          | 11/03/23                       | -  |  |
| ea<br>r                  | Approved By:  | Directory: | TMCobb         | File Name:     | SHELF                          |    |  |



### **FIXED SIDELITE**







# FIXED SIDELITE HORIZONTAL SECTION







## **OPERABLE SIDELITE**

### **HORIZONTAL SECTION**







# OPERABLE SIDELITE HORIZONTAL SECTION

# TITLE 24 TESTED





### **DIRECT SET SIDELITE**







## DIRECT SET SIDELITE

# TITLE 24 TESTED

### **HORIZONTAL SECTION**



### SLOPE SILL APPLICATIONS

### FLAT SILL APPLICATIONS



### COBB CUSTOM SWINGING DOOR SILL OPTIONS



Drawings & Specifications contain confidential information that are the property of T.M. Cobb Millwork Division and may not be reproduced or used without written permission by the Owner

#### **DUAL GLAZED**

#### AVAILABLE IN 1 3/8", 1 1/2" & 1 3/4" SASH/DOOR



STD #1







1/2" T.W. STKG OVOLO STOP STD # 2

OVOLO STOP STD #3

1/2" SQUARE STKG SQUARE STOP

O STOP

± STD #4

#### SINGLE GLAZED

#### AVAILABLE IN 1 3/8", 1 1/2" & 1 3/4" SASH/DOOR







3/8" OVOLO STKG OVOLO. STOP STD # 13



1/4" OGEE STKG SIM. PUTTY ★ OPT #8



1/4"
SIM. PUTTY
\*\* OPT # 14



1/4" OGEE STKG # 600. STOP STD # 9



3/8" STD. STOP \* OPT # 15



1/4" OGEE STKG SIM. PUTTY STD # 10



3/8" SIM, PUTTY ★ OPT # 16



1/4" SQUARE STKG SQUARE STOP ± STD # 11



1/2