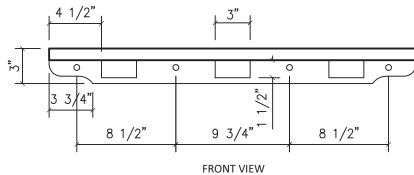

perty of T.M. Cobb Brawn By: Boris Or |                   | ellana | Date:          | 04/03/23       | A1         |  |
| Millwork Division and may not be reproduced or used without written permission by the Owner                      | Directory: TMCobb | Orders | File Name:     | SERVERY WINDOW |            |  |





## HOPPER HORIZONTAL SECTION









TRANSOM – SWING OUT FIXED





### TRANSOM - SWING IN FIXED





### TRANSOM - SWING IN FIXED





### **SLIDING PATIO DOOR**







## **SLIDING PATIO DOOR**

# TITLE 24 TESTED

### **HORIZONTAL SECTION**





### **DOOR - SWING IN**







# DOOR - SWING IN HORIZONTAL SECTION







### **FRENCH DOOR**







# FRENCH DOOR HORIZONTAL SECTION







### **DUTCH DOOR**







# **DUTCH DOOR**HORIZONTAL SECTION





### (FOR 2'8" DOOR)







| <b>®T.M.</b> € | COBBCO |
|----------------|--------|
|----------------|--------|

Drawings & Specifications contain confidential information that are the property of T.M. Cobb Cobb Custom Division and may not be reproduced or used without written permission by the Owner

| Project / Job Reference: |               |            |                |            | Drawing Title:                 |      |  |  |
|--------------------------|---------------|------------|----------------|------------|--------------------------------|------|--|--|
|                          | <u>-</u>      |            |                | D          | istribution Dutch Shelf for 2' | ' 8" |  |  |
| _                        |               | Date Appro | oved:          | Scale:     | 1/2" = 1"