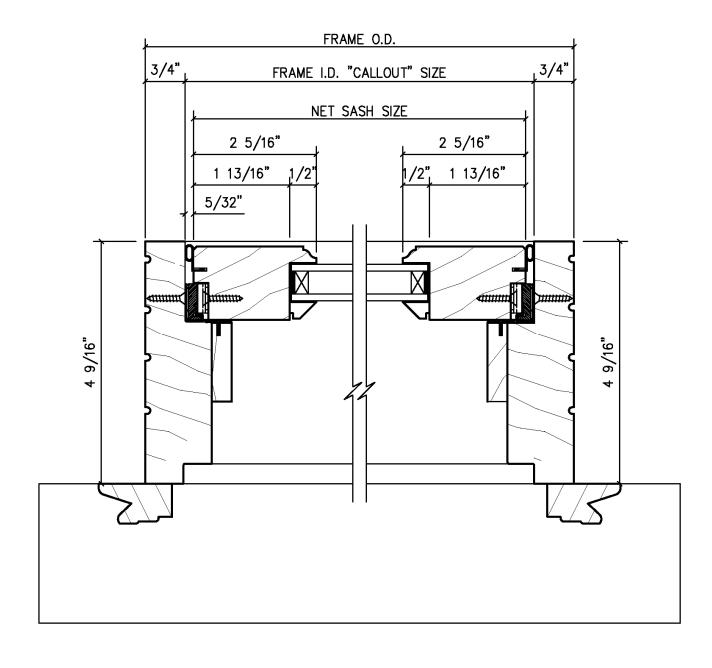

RY WINDO                                                                                      | Drawing Title:    | HEAD   | / SILL SECTION |                |            |  |
| Approved By:                                                                                                     | Date Approved:    |        | Scale:         | FULL           | Work Order |  |
| Drawings & Specifications contain confidential information that are the property of T.M. Cobb Brawn By: Boris Or |                   | ellana | Date:          | 04/03/23       | A1         |  |
| Millwork Division and may not be reproduced or used without written permission by the Owner                      | Directory: TMCobb | Orders | File Name:     | SERVERY WINDOW |            |  |





## HOPPER HORIZONTAL SECTION









TRANSOM – SWING OUT FIXED





### TRANSOM - SWING IN FIXED





### TRANSOM - SWING IN FIXED





### **SLIDING PATIO DOOR**







## **SLIDING PATIO DOOR**

# TITLE 24 TESTED

### **HORIZONTAL SECTION**





### **DOOR - SWING IN**







# DOOR - SWING IN HORIZONTAL SECTION







### **FRENCH DOOR**







# FRENCH DOOR HORIZONTAL SECTION







### **DUTCH DOOR**







# **DUTCH DOOR**HORIZONTAL SECTION





### (FOR 2'8" DOOR)







| <b>®T.M.</b> € | COBBCO |
|----------------|--------|
|----------------|--------|

Drawings & Specifications contain confidential information that are the property of T.M. Cobb Cobb Custom Division and may not be reproduced or used without written permission by the Owner

| Project / Job Reference: |               |            |