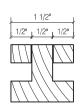

#### AVAILABLE IN 1 3/8", 1 1/2" & 1 3/4" SASH/DOOR

STD #1

1/2" T.W. STKG OVOLO STOP STD # 2

OVOLO STOP STD #3

1/2" SQUARE STKG SQUARE STOP

O STOP

± STD #4