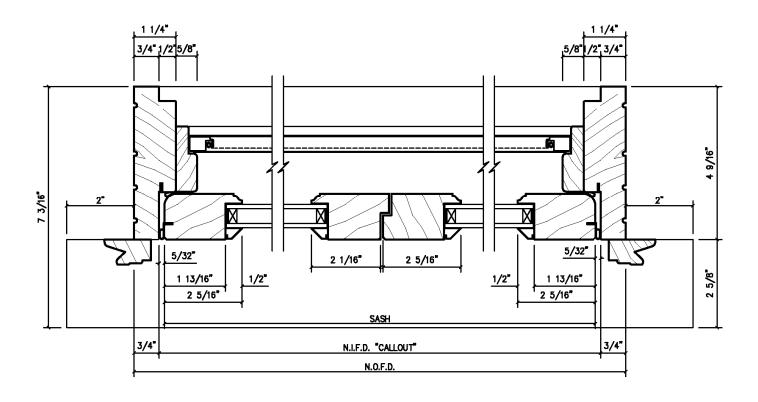

## **DOUBLE HUNG - JAMBLINER**

#### **VERTICAL SECTION**

Drawings & Specifications contain confidential information that are the property of T.M. Cobb Millwork Division and may not be reproduced or used without written permission by the Owner

### **DOUBLE HUNG - JAMBLINER**