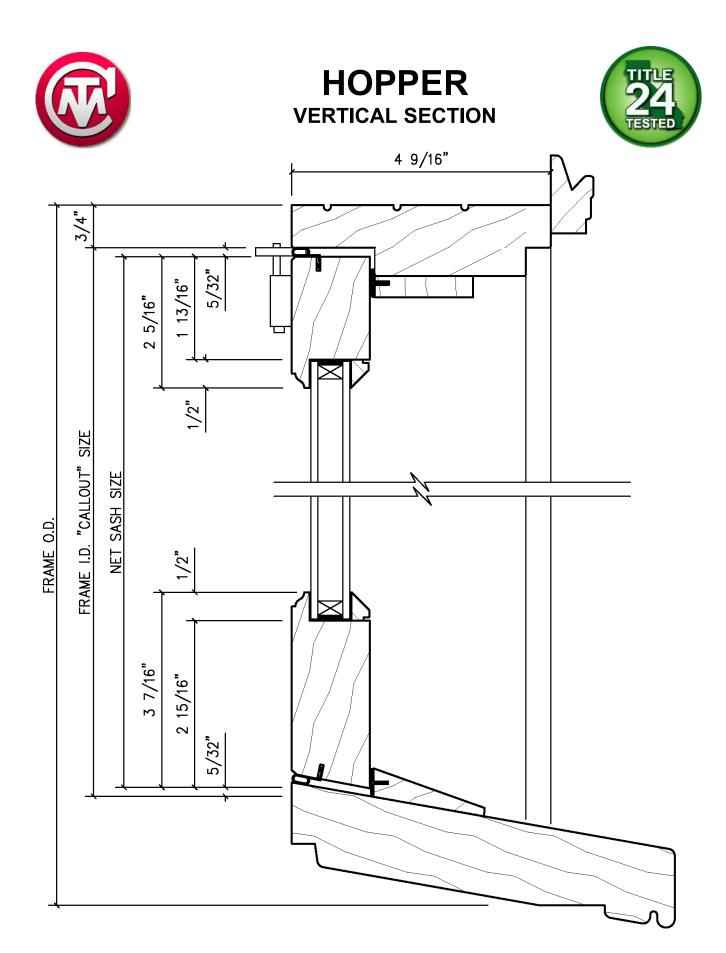

----------|--|
| Product Line: SERVERY WINDO                                                                                      | Drawing Title:    | HEAD   | / SILL SECTION |                |            |  |
| Approved By:                                                                                                     | Date Approved:    |        | Scale:         | FULL           | Work Order |  |
| Drawings & Specifications contain confidential information that are the property of T.M. Cobb Brawn By: Boris Or |                   | ellana | Date:          | 04/03/23       | A1         |  |
| Millwork Division and may not be reproduced or used without written permission by the Owner                      | Directory: TMCobb | Orders | File Name:     | SERVERY WINDOW |            |  |





## HOPPER HORIZONTAL SECTION









TRANSOM – SWING OUT FIXED





### TRANSOM - SWING IN FIXED





### TRANSOM - SWING IN FIXED





### **SLIDING PATIO DOOR**







## **SLIDING PATIO DOOR**

# TITLE 24 TESTED

### **HORIZONTAL SECTION**





### **DOOR - SWING IN**







# DOOR - SWING IN HORIZONTAL SECTION







### **FRENCH DOOR**







# FRENCH DOOR HORIZONTAL SECTION







### **DUTCH DOOR**







# **DUTCH DOOR**HORIZONTAL SECTION





### (FOR 2'8" DOOR)







| <b>®T.M.</b> € | COBBCO |
|----------------|--------|
|----------------|--------|

Drawings & Specifications contain confidential information that are the property of T.M. Cobb Cobb Custom Division and may not be reproduced or used without written permission by the Owner

| Project / Job Reference: |