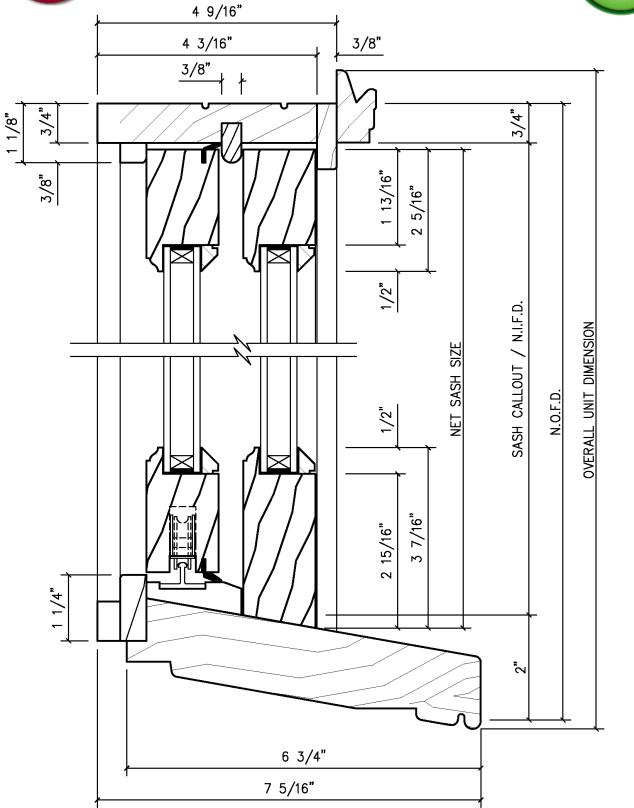

ENT FIXED**







## CASEMENT FIXED HORIZONTAL SECTION







## **DOUBLE HUNG - JAMBLINER**

#### **VERTICAL SECTION**



Drawings & Specifications contain confidential information that are the property of T.M. Cobb Millwork Division and may not be reproduced or used without written permission by the Owner



### **DOUBLE HUNG - JAMBLINER**



## **DOUBLE HUNG – HIDDEN BALANCE VERTICAL SECTION** 4 9/16" 5/8" 4 3/16" 3/8" 3/8" 5/16" SASH CALLOUT / N.I.F.D. OVERALL UNIT DIMENSION SASH SIZE N.O.F.D. 2 15/16" 1 1/4" 3/8" 6 3/4" 6 7/8"

Drawings & Specifications contain confidential information that are the property of T.M. Cobb Millwork Division and may not be reproduced or used without written permission by the Owner



#### **DOUBLE HUNG - HIDDEN BALANCE**





## **HORIZONTAL SLIDER**







#### **HORIZONTAL SLIDER**







# AWNING VERTICAL SECTION







## AWNING HORIZONTAL SECTION







| Project / Job Reference: —                                                                  |                               | ®T.    | M.         | COBB           | CO         |
|---------------------------------------------------------------------------------------------|-------------------------------|--------|------------|----------------|------------|
| Product Line: SERVERY WINDOV                                                                | Drawing Title: ELEVATION VIEW |        |            |                |            |
| Approved By:                                                                                | Date Approved:                |        | Scale:     | FUL