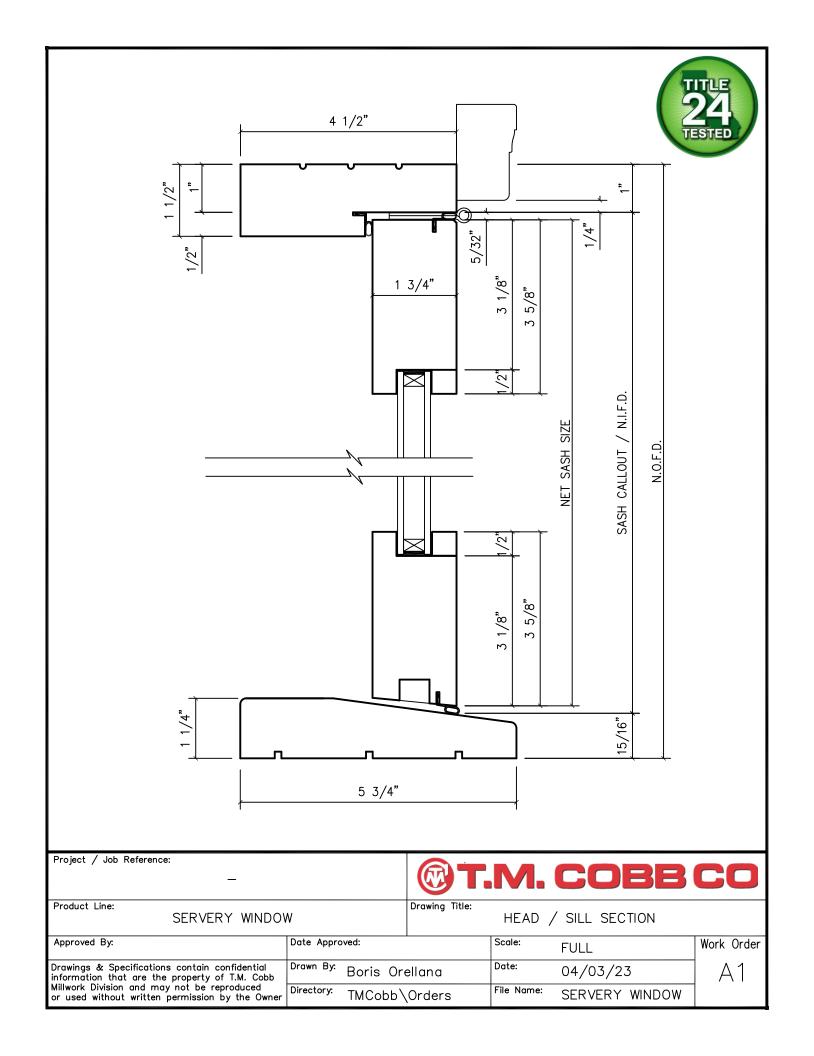

| Project / Job Reference: —                                                                                       |                   | ®T.    | M.             | COBB           | CO         |  |
|------------------------------------------------------------------------------------------------------------------|-------------------|--------|----------------|----------------|------------|--|
| Product Line: SERVERY WINDO                                                                                      | Drawing Title:    | HEAD   | / SILL SECTION |                |            |  |
| Approved By:                                                                                                     | Date Approved:    |        | Scale:         | FULL           | Work Order |  |
| Drawings & Specifications contain confidential information that are the property of T.M. Cobb Brawn By: Boris Or |                   | ellana | Date:          | 04/03/23       | A1         |  |
| Millwork Division and may not be reproduced or used without written permission by the Owner                      | Directory: TMCobb | Orders | File Name:     | SERVERY WINDOW |            |  |