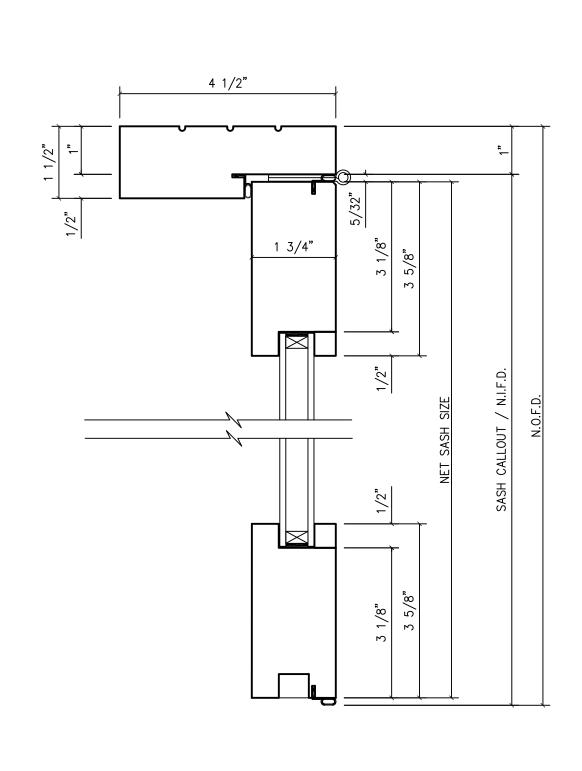

| Project / Job Reference: —                                                                                       |                   | ®T.    | M.             | COBB           | CO         |  |
|------------------------------------------------------------------------------------------------------------------|-------------------|--------|----------------|----------------|------------|--|
| Product Line: SERVERY WINDO                                                                                      | Drawing Title:    | HEAD   | / SILL SECTION |                |            |  |
| Approved By:                                                                                                     | Date Approved:    |        | Scale:         | FULL           | Work Order |  |
| Drawings & Specifications contain confidential information that are the property of T.M. Cobb Brawn By: Boris Or |                   | ellana | Date:          | 04/03/23       | A1         |  |
| Millwork Division and may not be reproduced or used without written permission by the Owner                      | Directory: TMCobb | Orders | File Name:     | SERVERY WINDOW |            |  |