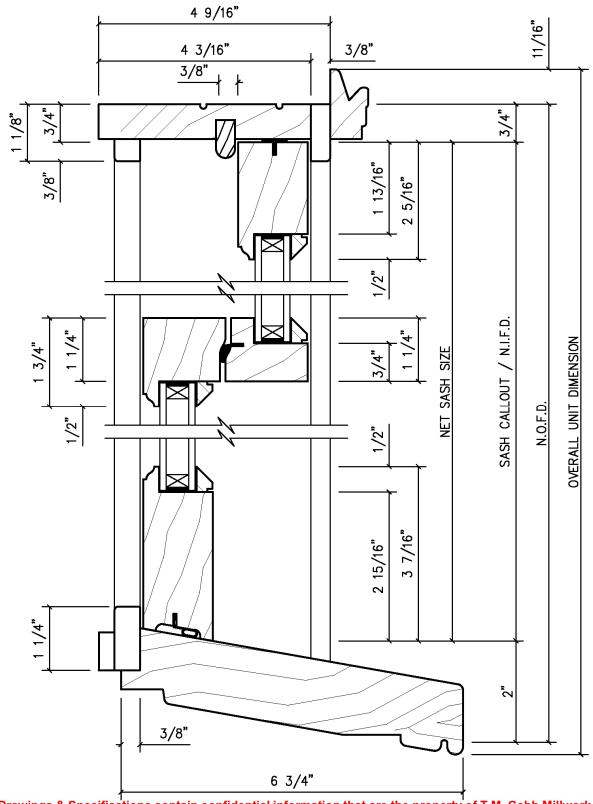

## **DOUBLE HUNG – HIDDEN BALANCE VERTICAL SECTION** 4 9/16" 5/8" 4 3/16" 3/8" 3/8" 5/16" SASH CALLOUT / N.I.F.D. OVERALL UNIT DIMENSION SASH SIZE N.O.F.D. 2 15/16" 1 1/4" 3/8" 6 3/4" 6 7/8"

Drawings & Specifications contain confidential information that are the property of T.M. Cobb Millwork Division and may not be reproduced or used without written permission by the Owner

#### **DOUBLE HUNG - HIDDEN BALANCE**