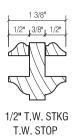

#### AVAILABLE IN 1 3/8", 1 1/2" & 1 3/4" SASH/DOOR

STD #1

1/2" T.W. STKG OVOLO STOP STD # 2

OVOLO STOP STD #3

1/2" SQUARE STKG SQUARE STOP

O STOP

± STD #4