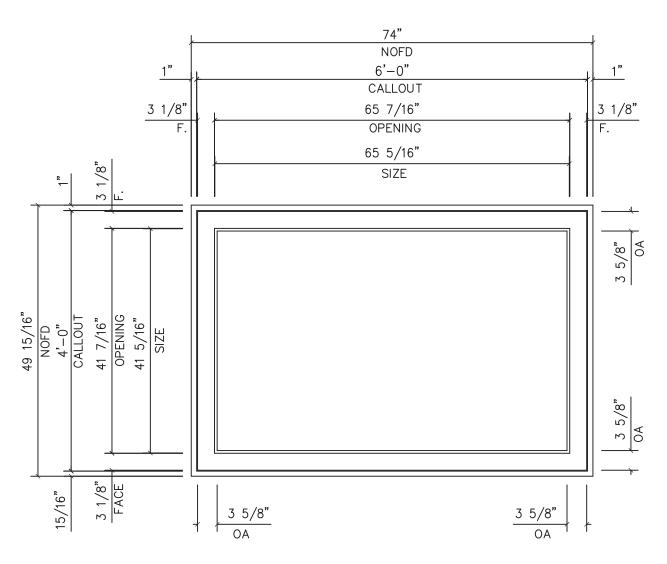

| Project / Job Reference: —                                                                    |                               | ®T.    | M.         | COBB           | CO         |
|-----------------------------------------------------------------------------------------------|-------------------------------|--------|------------|----------------|------------|
| Product Line: SERVERY WINDO                                                                   | Drawing Title: ELEVATION VIEW |        |            |                |            |
| Approved By:                                                                                  | Date Approved:                |        | Scale:     | FULL           | Work Order |
| Drawings & Specifications contain confidential information that are the property of T.M. Cobb |                               | ellana | Date:      | 04/03/23       | A1         |
| Millwork Division and may not be reproduced or used without written permission by the Owner   | Directory: TMCobb             | Orders | File Name: | SERVERY WINDOW |            |