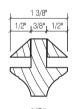

#### **DUAL GLAZED**

#### AVAILABLE IN 1 3/8", 1 1/2" & 1 3/4" SASH/DOOR

STD #1

1/2" T.W. STKG OVOLO STOP STD # 2

OVOLO STOP STD #3

1/2" SQUARE STKG SQUARE STOP

O STOP

± STD #4