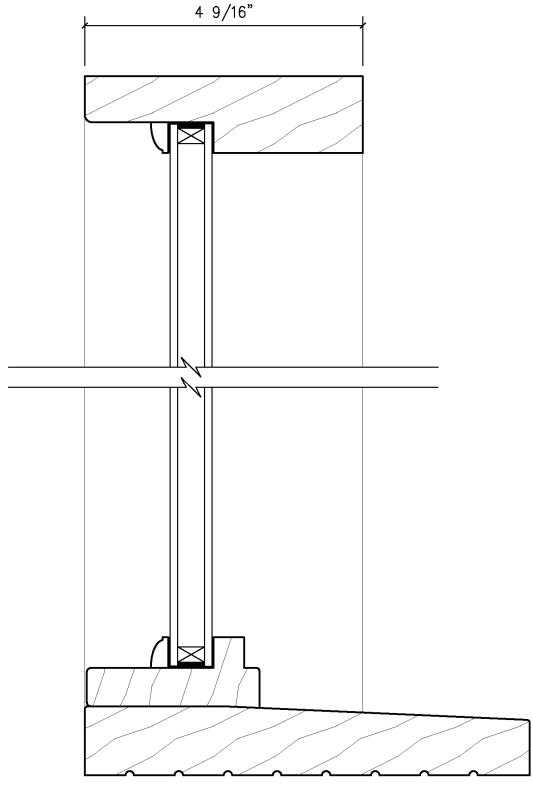

----------------------------|----|--|
|                          | <u>-</u>      |            |                | D              | istribution Dutch Shelf for 3' | 6" |  |
| _                        |               | Date Appro | oved:          | Scale:         | 1/2" = 1"                      |    |  |
|                          | Product Line: | Drawn By:  | Boris Orellana | Date:          | 11/03/23                       | -  |  |
| ea<br>r                  | Approved By:  | Directory: | TMCobb         | File Name:     | SHELF                          |    |  |



### **FIXED SIDELITE**







# FIXED SIDELITE HORIZONTAL SECTION







## **OPERABLE SIDELITE**

### **HORIZONTAL SECTION**







# OPERABLE SIDELITE HORIZONTAL SECTION

# TITLE 24 TESTED





### **DIRECT SET SIDELITE**







## DIRECT SET SIDELITE

# TITLE 24 TESTED

### **HORIZONTAL SECTION**



### SLOPE SILL APPLICATIONS

### FLAT SILL APPLICATIONS



### COBB CUSTOM SWINGING DOOR SILL OPTIONS



Drawings & Specifications contain confidential information that are the property of T.M. Cobb Millwork Division and may not be reproduced or used without written permission by the Owner

#### **DUAL GLAZED**

#### AVAILABLE IN 1 3/8", 1 1/2" & 1 3/4" SASH/DOOR



STD #1







1/2" T.W. STKG OVOLO STOP STD # 2

OVOLO STOP STD #3

1/2" SQUARE STKG SQUARE STOP

O STOP

± STD #4

#### SINGLE GLAZED

#### AVAILABLE IN 1 3/8", 1 1/2" & 1 3/4" SASH/DOOR







3/8" OVOLO STKG OVOLO. STOP STD # 13



1/4" OGEE STKG SIM. PUTTY ★ OPT #8



1/4"
SIM. PUTTY
\*\* OPT # 14



1/4" OGEE STKG # 600. STOP STD # 9



3/8" STD.