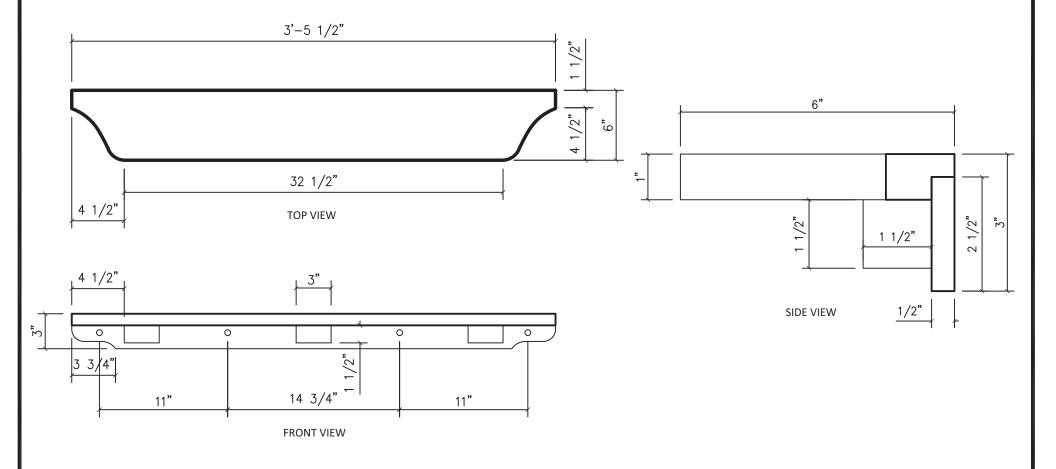

used without written permission by the Owner

|          | Project / Job Reference: |            |                | Drawing Title: |                                |    |
|----------|--------------------------|------------|----------------|----------------|--------------------------------|----|
|          | -                        |            |                |                | istribution Dutch Shelf for 3' | o" |
|          |                          | Date Appro | oved:          | Scale:         | 1/2" = 1"                      |    |
|          | Product Line:            | Drawn By:  | Boris Orellana | Date:          | 11/03/23                       | -  |
| ed<br>er | Approved By:             | Directory: | TMCobb         | File Name:     | SHELF                          |    |





| ®T.M. COBB CO | 1 |
|---------------|---|
|---------------|---|

Drawings & Specifications contain confidential information that are the property of T.M. Cobb Cobb Custom Division and may not be reproduced or used without written permission by the Owner

| Project / Job Reference: |               |            |                | Drawing Title: |                                |    |  |
|--------------------------|---------------|------------|----------------|----------------|--------------------------------|----|--|
|                          | <u>-</u>      |            |                | D              | istribution Dutch Shelf for 3' | 6" |  |
| _                        |               | Date Appro | oved:          | Scale:         | 1/2" = 1"                      |    |  |
|