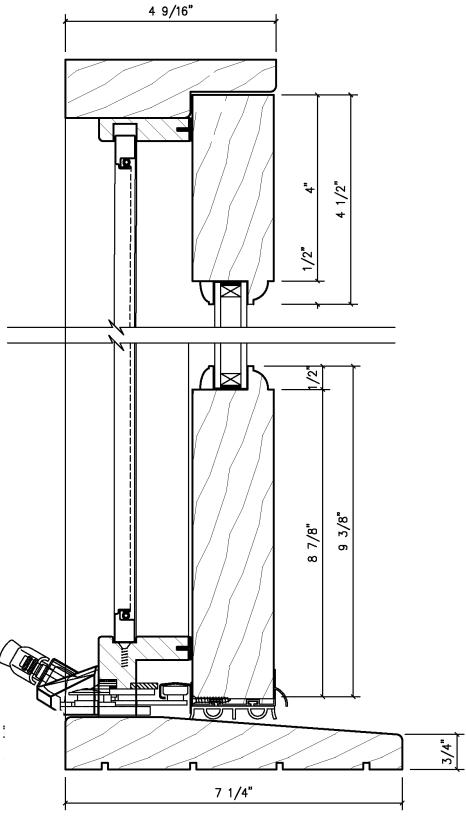

|
|--------------------------|---------------|------------|----------------|----------------|--------------------------------|----|--|
|                          | <u>-</u>      |            |                | D              | istribution Dutch Shelf for 3' | 6" |  |
| _                        |               | Date Appro | oved:          | Scale:         | 1/2" = 1"                      |    |  |
|                          | Product Line: | Drawn By:  | Boris Orellana | Date:          | 11/03/23                       | -  |  |
| ea<br>r                  | Approved By:  | Directory: | TMCobb         | File Name:     | SHELF                          |    |  |



### **FIXED SIDELITE**







# FIXED SIDELITE HORIZONTAL SECTION







## **OPERABLE SIDELITE**

### **HORIZONTAL SECTION**







# OPERABLE SIDELITE HORIZONTAL SECTION

# TITLE 24 TESTED





### **DIRECT SET SIDELITE**







## DIRECT SET SIDELITE

# TITLE 24 TESTED

### **HORIZONTAL SECTION**



### SLOPE SILL APPLICATIONS

### FLAT SILL APPLICATIONS



### COBB CUSTOM SWINGING DOOR SILL OPTIONS



Drawings & Specifications contain confidential information that are the property of T.M. Cobb Millwork Division and may not be reproduced or used without written permission by the Owner

#### **DUAL GLAZED**

#### AVAILABLE IN 1 3/8", 1 1/2" & 1 3/4" SASH/DOOR



STD #1







1/2" T.W. STKG OVOLO STOP STD # 2

OVOLO STOP STD #3

1/2" SQUARE STKG SQUARE STOP

O STOP

± STD #4

#### SINGLE GLAZED

#### AVAILABLE IN 1 3/8", 1 1/2" & 1 3/4" SASH/DOOR







3/8" OVOLO STKG OVOLO. STOP STD # 13



1/4" OGEE STKG SIM. P