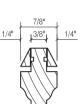

Product Line:

STANDARD PRODUCT LINE

Drawing Title:

CROSS SECTION

| Approved By:                                                                                | Date Approved:             | Scale:            |   |  |
|---------------------------------------------------------------------------------------------|----------------------------|-------------------|---|--|
| intermediate did did property of time cobb                                                  | Drawn By: Boris Orellana   | Date: 03/05/20    | 1 |  |
| Millwork Division and may not be reproduced or used without written permission by the Owner | Directory: TMCobb\Moulding | File Name: P05998 | 1 |  |