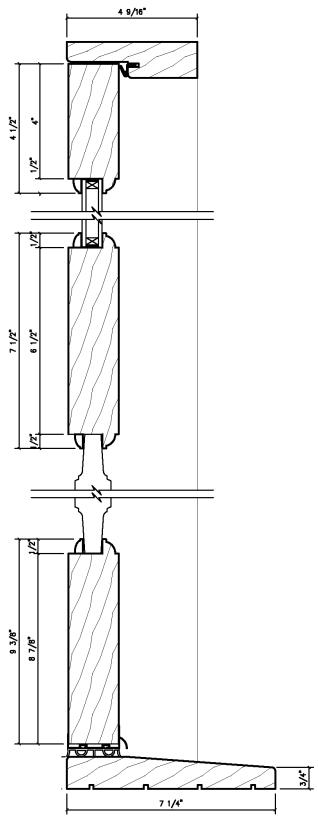

| Date Approved:    |        | Scale:         | FULL           | Work Order |  |
| Drawings & Specifications contain confidential information that are the property of T.M. Cobb Brawn By: Boris Or |                   | ellana | Date:          | 04/03/23       | A1         |  |
| Millwork Division and may not be reproduced or used without written permission by the Owner                      | Directory: TMCobb | Orders | File Name:     | SERVERY WINDOW |            |  |





## HOPPER HORIZONTAL SECTION









TRANSOM – SWING OUT FIXED





### TRANSOM - SWING IN FIXED





### TRANSOM - SWING IN FIXED





### **SLIDING PATIO DOOR**







## **SLIDING PATIO DOOR**

# TITLE 24 TESTED

### **HORIZONTAL SECTION**





### **DOOR - SWING IN**







# DOOR - SWING IN HORIZONTAL SECTION







### **FRENCH DOOR**







# FRENCH DOOR HORIZONTAL SECTION







### **DUTCH DOOR**







# **DUTCH DOOR**HORIZONTAL SECTION





### (FOR 2'8" DOOR)







| <b>®T.M.</b> € | COBBCO |
|----------------|--------|
|----------------|--------|

Drawings & Specifications contain confidential information that are the property of T.M. Cobb Cobb Custom Division and may not be reproduced or used without written permission by the Owner

| Project / Job Reference: |               |            |                |            | Drawing Title:                 |      |  |  |
|--------------------------|---------------|------------|----------------|------------|--------------------------------|------|--|--|
|                          | <u>-</u>      |