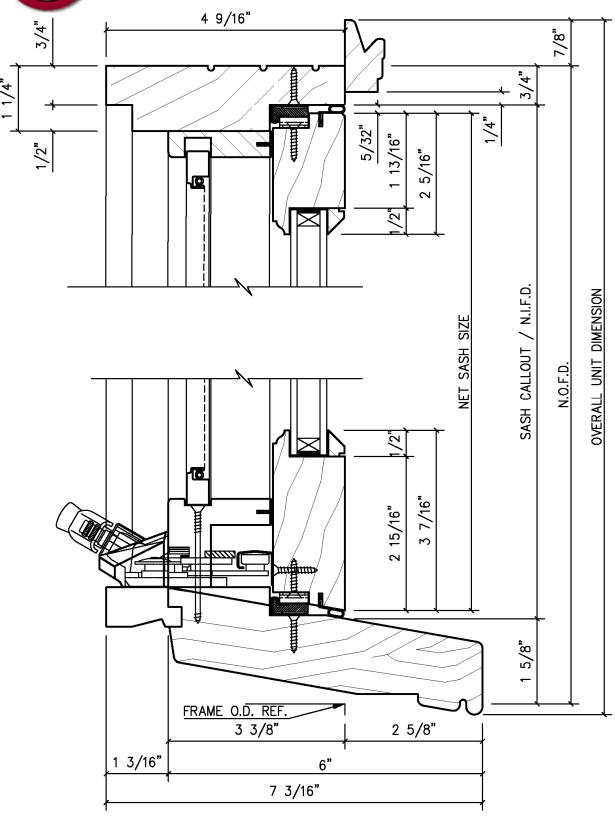

## **DOUBLE HUNG - JAMBLINER**

#### **VERTICAL SECTION**

Drawings & Specifications contain confidential information that are the property of T.M. Cobb Millwork Division and may not be reproduced or used without written permission by the Owner

### **DOUBLE HUNG - JAMBLINER**