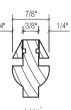

#### AVAILABLE IN 1 3/8", 1 1/2" & 1 3/4" SASH/DOOR

3/8" OVOLO STKG OVOLO. STOP STD # 13

1/4" OGEE STKG SIM. PUTTY ★ OPT #8

1/4"
SIM. PUTTY
\*\* OPT # 14

1/4" OGEE STKG # 600. STOP STD # 9

3/8" STD. STOP \* OPT # 15

1/4" OGEE STKG SIM. PUTTY STD # 10

3/8" SIM, PUTTY ★ OPT # 16

1/4" SQUARE STKG SQUARE STOP ± STD # 11

1/2"
SIM. PUTTY
★ OPT # 17

3/8" SQUARE STKG SIM. PUTTY ± STD # 12

1/2"
SIM. STOP
★ OPT # 18