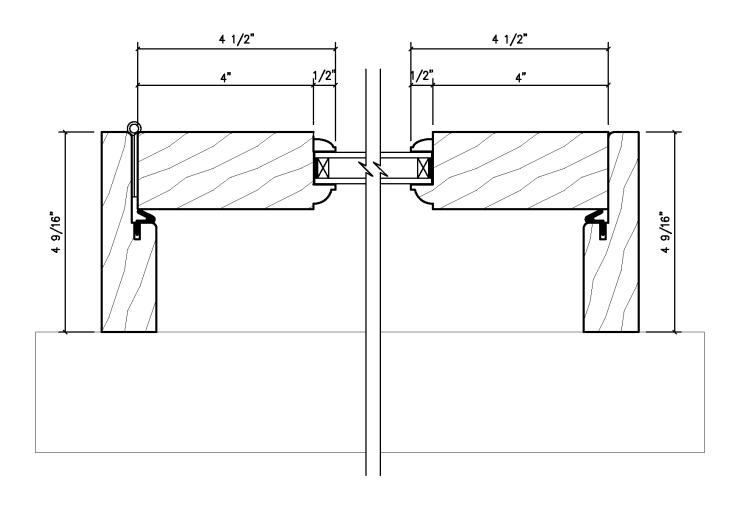

| Date Approved:    |        | Scale:         | FULL           | Work Order |  |
| Drawings & Specifications contain confidential information that are the property of T.M. Cobb Brawn By: Boris Or |                   | ellana | Date:          | 04/03/23       | A1         |  |
| Millwork Division and may not be reproduced or used without written permission by the Owner                      | Directory: TMCobb | Orders | File Name:     | SERVERY WINDOW |            |  |





## HOPPER HORIZONTAL SECTION









TRANSOM – SWING OUT FIXED





### TRANSOM - SWING IN FIXED





### TRANSOM - SWING IN FIXED





### **SLIDING PATIO DOOR**







## **SLIDING PATIO DOOR**

# TITLE 24 TESTED

### **HORIZONTAL SECTION**





### **DOOR - SWING IN**







# DOOR - SWING IN HORIZONTAL SECTION







### **FRENCH DOOR**







# FRENCH DOOR HORIZONTAL SECTION







### **DUTCH DOOR**







# **DUTCH DOOR**HORIZONTAL SECTION





### (FOR 2'8" DOOR)







| <b>®T.M.</b> € | COBBCO |
|----------------|--------|
|----------------|--------|

Drawings & Specifications contain confidential information that are the property of T.M. Cobb Cobb Custom Division and may not be reproduced or used without written permission by the Owner

| Project / Job Reference: |               |            |                |            | Drawing Title:                 |      |  |  |
|--------------------------|---------------|------------|----------------|------------|--------------------------------|------|--|--|
|                          | <u>-</u>      |            |                | D          | istri