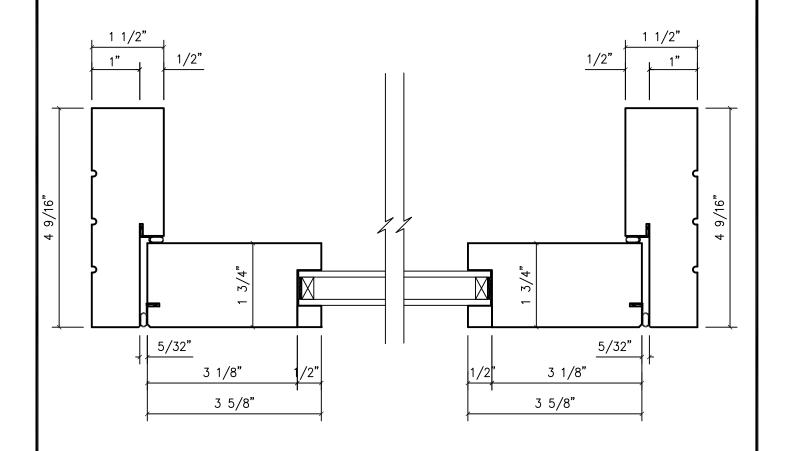

| Project / Job Reference:                                                                      |                                   | ®T.     | M.         | COBB           | CO         |
|-----------------------------------------------------------------------------------------------|-----------------------------------|---------|------------|----------------|------------|
| Product Line: SERVERY WINDO                                                                   | Drawing Title: HORIZONTAL SECTION |         |            |                |            |
| Approved By:                                                                                  | Date Approved:                    |         | Scale:     | FULL           | Work Order |
| Drawings & Specifications contain confidential information that are the property of T.M. Cobb |                                   | ellana  | Date:      | 04/03/23       | A1         |
| Millwork Division and may not be reproduced or used without written permission by the Owner   | Directory: TMCobb                 | \Orders | File Name: | SERVERY WINDOW |            |